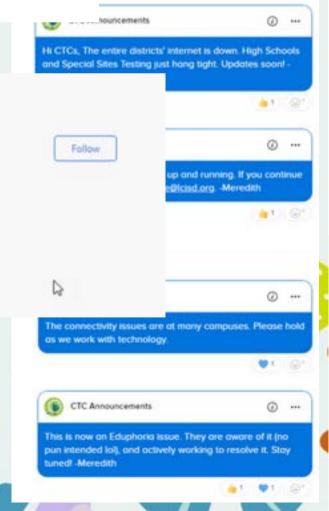

### Click here to send a ticket for support from RA&A!

Subject: Benchmark Testing for Today Importance: High

Good Morning -

We became aware of an issue with the online benchmark testing about 25 minutes ago. Eduphoria has just notified us that there is an issue in the Aware platform that their development team is currently working on to bring the system back online. Since we do not have a definitive idea of when Eduphoria will be able to fix the testing platform, we are asking that benchmark testing be suspended for today and resume as planned tomorrow. If we learn of any barriers to resuming testing tomorrow, we will let you know.

Please feel free to call us with any questions.

Brian

1

Performance

Brian D. Moore, Director

Research, Assessment, & Accountability State & Local Assessments | Performance Reporting | TSDS - PEIMS 3911 Ave I, Rosenberg, TX 77471 (832) 223-0138 PH | (832) 223-0510 FAX

### Software Status Page

Kara Favara 6 minutes ago - Updated

10:00am CST - Issues have been reported with Aware Online Testing.

STATUS: UNDER IMMEDIATE REVIEW