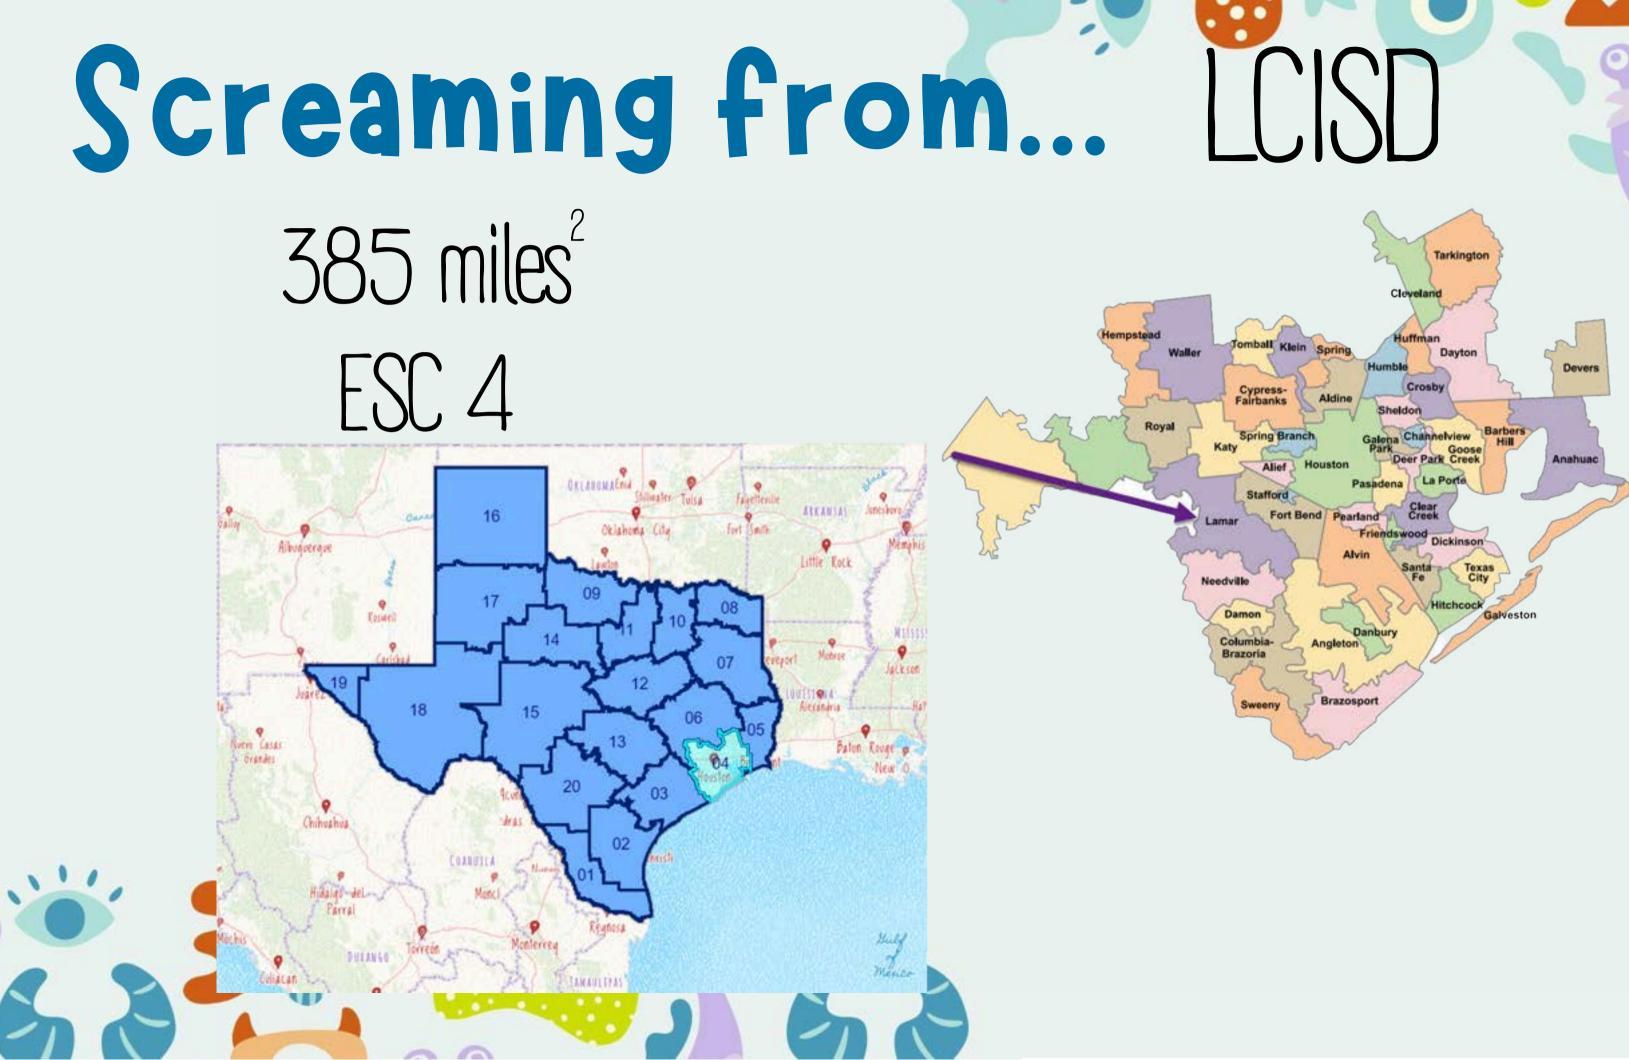

# Screaming from... $\left( \left( S \right) \right)$ \_amar Consolidated

Independent School District

# Screaming from...LCISE

- 34 Elementary Schools
- 6 Middle Schools
- 6 Junior Highs
- 6 High Schools
- 3 Alternative Campuses
- 6 new campuses in the next two years

campuses currently open

55

# Screaming from...LCISE

## 46,603 students