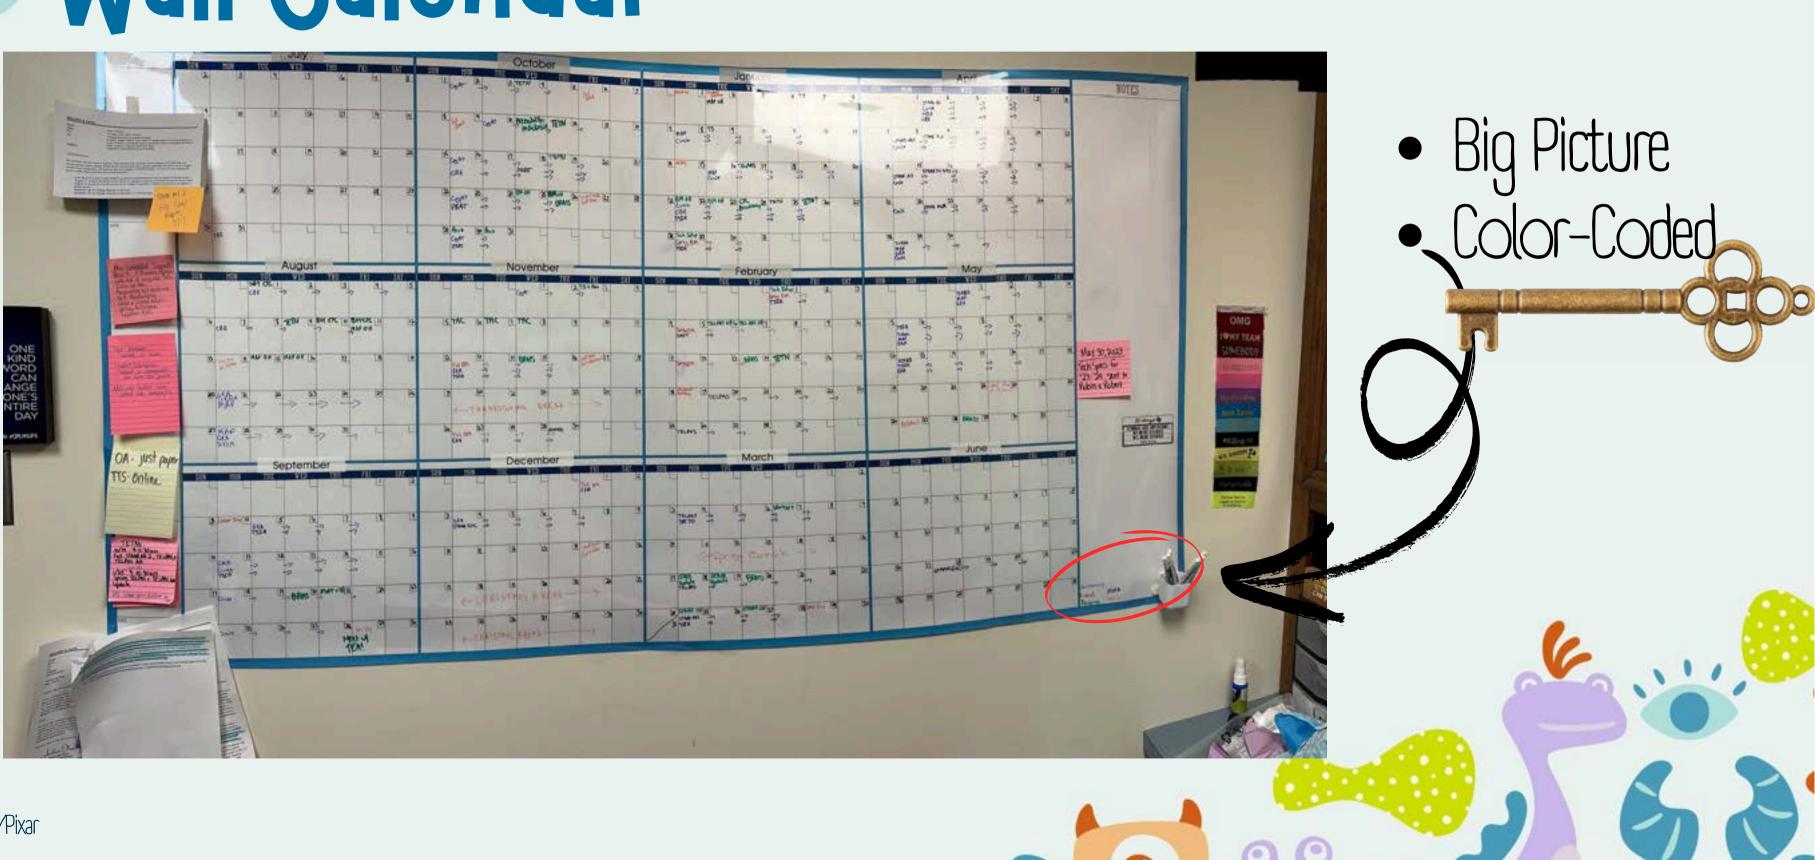

# Wall Calendar

Outlook Calendar

| 7 🖻                  | 8                     | <b>1</b>                                | N                                  |                                            | But                                                | y [+]                                             | P                | Q            |                     |                        | C,                |             | D            |   |
|----------------------|-----------------------|-----------------------------------------|------------------------------------|--------------------------------------------|----------------------------------------------------|---------------------------------------------------|------------------|--------------|---------------------|------------------------|-------------------|-------------|--------------|---|
| $ring \rightarrow r$ | Schedule<br>a Meeting | Teams S                                 | lend to                            | Contact<br>Attendees -                     | . Q None                                           | • O Recurr                                        | tence Tags       | Dictate      | Immensive<br>Reader | New<br>Scheduling Poll | View<br>Templates | Emoji       | GIPHY        |   |
| Actions              | Zoom                  | Teams Meeting O                         | meNote                             | Agendees                                   |                                                    | Options                                           | - N. 1           | Voice        | Immersive           | Find Time              | My Templates      | Emoja       | GIPHY        |   |
| teeting              |                       | cepted, 1 tentatively a                 |                                    |                                            |                                                    |                                                   |                  |              |                     |                        |                   |             |              |   |
|                      |                       |                                         |                                    |                                            |                                                    |                                                   |                  |              |                     |                        |                   |             |              |   |
| ⊳                    | Title                 | Elementary                              | BOY C                              | TC Meeting                                 | i.                                                 |                                                   |                  |              |                     |                        | 1                 | Q Mee       | ting Insight | 5 |
| ⊳<br>Send<br>Jpdate  | Title<br>Required     | Benjamin H. Perez                       | : Bertha Ah                        | arez Bianca N. Al                          | corta: Bianca Ra                                   | ngel: Brenda A. Harris<br>lez: Emily A. Casey: Gr |                  |              |                     |                        |                   | J. Mirasol: |              |   |
| Send                 |                       | Benjamin H. Perez                       | : Bertha Ah                        | arez Bianca N. Al                          | corta: Bianca Ra                                   |                                                   |                  |              |                     |                        |                   | J. Mirasol: |              |   |
| Send                 | Required              | Benjamin H. Perez                       | : Bertha Ah                        | arez Bianca N. Al                          | corte: Bianca Ra<br>asquez-Hernand                 |                                                   | ace P. Roman: Ha |              | Headyeh F. h        |                        |                   | J. Mirasol: |              |   |
| Send                 | Required<br>Optional  | Benjamin H. Perez<br>Chelsea J. Kroß Da | : <u>Bertha Ah</u><br>mielle N. Pr | arez: Bianca N. Al<br>rul: Elisabeth M. V. | corta: Bianca Ba<br>asquet: Hernand<br>• Central 1 | ez Emily A. Casey: Ge                             | ace P. Roman: Ha | iley E. Wied | Headyeh F. h        |                        |                   | J. Mirasol: |              |   |

### With Each Other

- Share OneDrive
- Start/Stop/Keep
- Wall Calendar
- Outlook Calendar