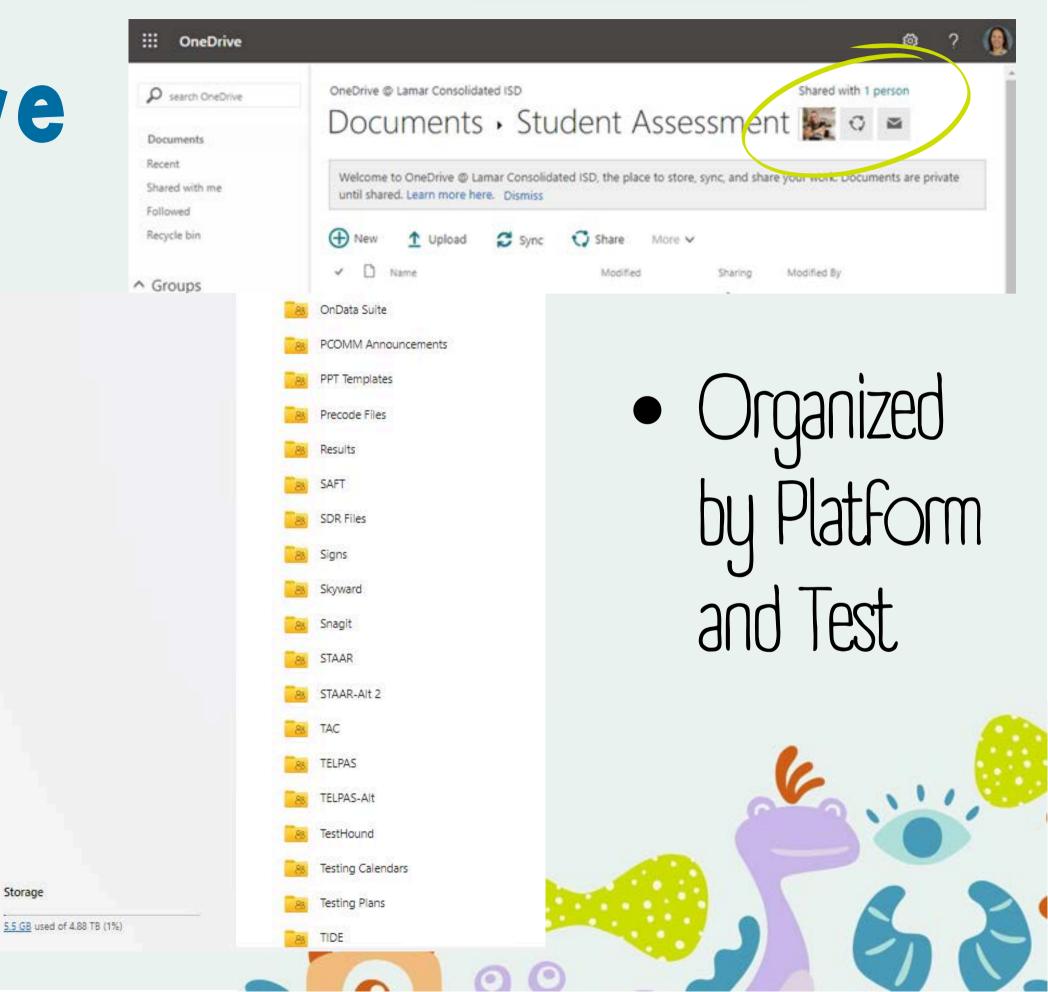

• TSNAP







# Neighboring Districts

### **REFINA** Texas Network of Assessment Professionals

Director - Nikki Jansky, Spring Branch ISD

Welcome to the BRATS TSNAP group







### **Texas Statewide Network of Assessment Professionals**

CONTACT US MY PROFILE SIGN OUT Q X f @ 2 9:

ABOUT TSNAP -MEMBERSHIP -EVENTS . RESOURCES . SPONSORS .

OC=Online Community

TSNAP

TSNAP

0

0



Texas Statewide Network of Assessment Professionals

## Grow 🖈 Learn 🖈 Support

### BECOME A MEMBER

TSNAP members are assessment professionals from across the state of Texas. Learn the benefits of membership and how to join today!

LEARN MORE



## Stop. Collaborate. Listen.

### With Each Other

- Share OneDrive
- Start/Stop/Keep
- Wall Calendar
- Outlook Calendar





## 0 0 Shared OneDrive



Storage









CogAT:

Star

### **Dog Meeling**

©Disney/Pixar

Siari Participation requirements— . STAAP AL 2 PFISD PowerPoint

 Having Diags address TX-KEA and Circle in ADDS

## • Housekeeping Tasks First (Summertime To-Do List)

calendar mylec from last two

administrations of 22-23)

12eeo

### • Links to emails if it will jog memory of what the item on list means

|                                                                                                                                                                                                         |              | <ul> <li>Decuse enclusions and inputting this Till property so<br/>skudenils do not show up needing to test</li> <li>Gean up 500 Tracker Report/Lipidate exclusions—there<br/>are lots of indes</li> </ul> |
|--------