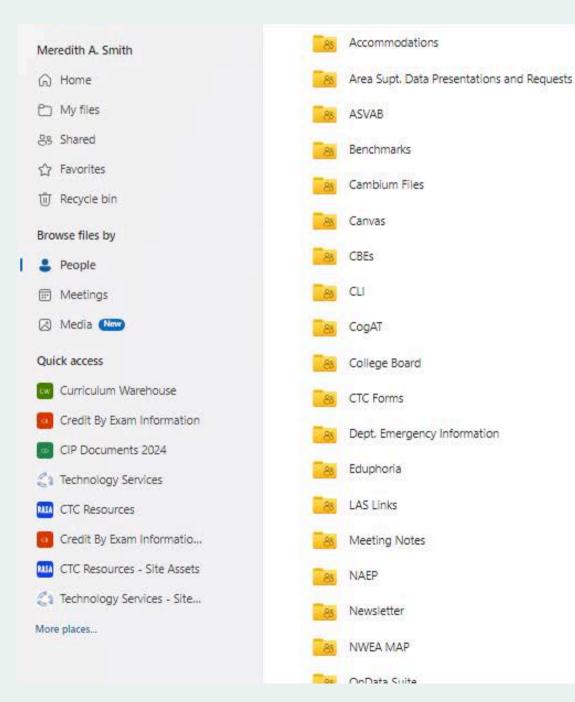

### With Each Other

- Share OneDrive
- Start/Stop/Keep
- Wall Calendar
- Outlook Calendar

## 0 0 Shared OneDrive

Storage

CogAT:

Star