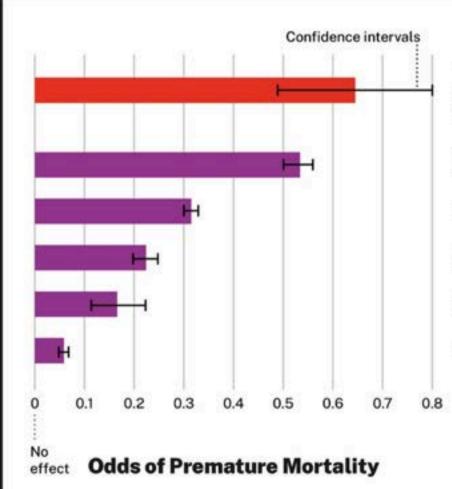

## Build Relational Capacity.

Lacking social connection is as dangerous as smoking up to 15 cigarettes a day.

#### Lacking Social Connection

Smoking up to 15 cigarettes daily

Drinking 6 alcoholic drinks daily

Physical inactivity

Obesity

Air pollution

Source: Holt-Lunstad J, Robles TF, Sbarra DA. Advancing Social Connection as a Public Health Priority in the United States. *American Psychology*. 2017;72(6):517-530. doi:10.1037/amp0000103. This graph is a visual approximation.