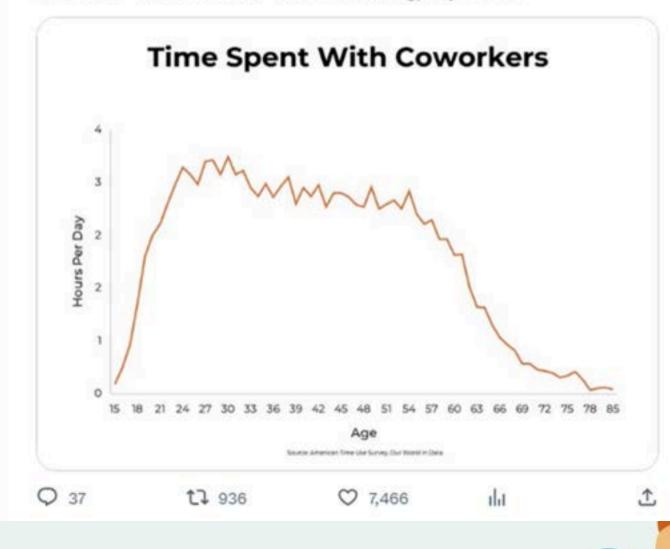

## Within Our District

 Help Desk Technology • DME • 504 • RtI/MTSS • SpEd Campuses • CTCs

Sahil Bloom 🥝 @SahilBloom · Nov 12, 2022

Time Spent With Coworkers

Steady during the prime working years from age 20-60.

Key Lessons:

· You'll spend a lot of time at work.

· Who you choose to work with is one of the most important decisions you'll make.

Find work—and coworkers—that create energy in your life.