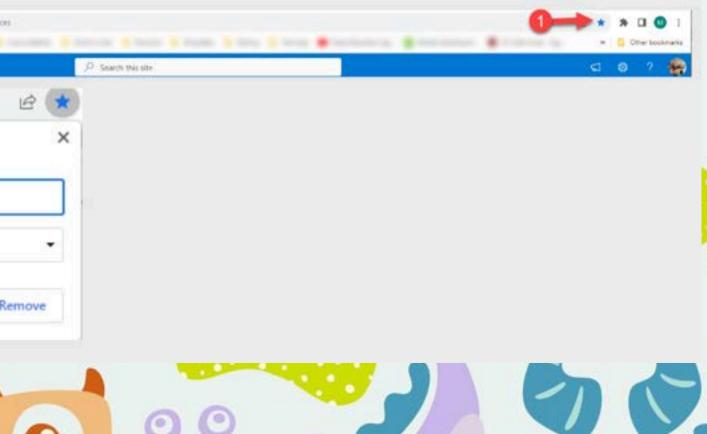

### Follow it

Click on the star in the top right corner. This ensures that you can easily find CTC Resources from any computer by logging into Office 365 online with your LCISD credentials and going to SharePoint.

• Follow • Bookmark Bookmark it in Chrome 1. In Chrome, click on the star at the end of the address bar. 2. Name it. 3. For Folder, select Bookmarks Bar in the dropdown. 4. Click Done. ← → C ① # lamarconsolidated.sharepoint.com/sites/itto Managed Southmarks D CTC Resources - Hu. D Credit By Sum Influ. SharePoint A × Bookmark added Name **CTC** Resources Folder Bookmarks bar More. Remove