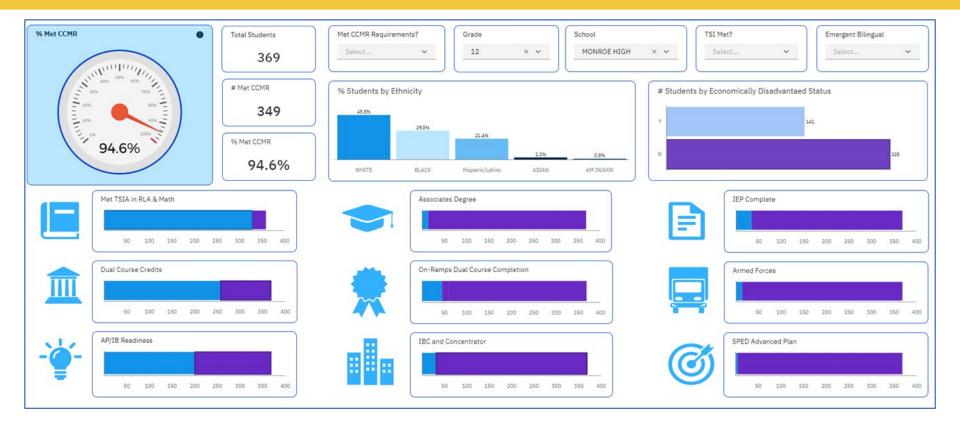

| INSIGHTS                                                                                                                                                                                                                                                                                   |

Benefits of a centralized data warehouse:

• More time for creating insights and visualizations to monitor key factors

 Increased productivity and building capacity around common metrics

DecisionEd as the one-stop-shop for all data needs!



Data Warehouse – All Data in One Place

# Track Your <u>Current</u> CCMR Status 9<sup>th</sup>-12<sup>th</sup> Grade





### Capture Specific Student CCMR Status

#### **District - CCMR Student List**

|                                                                                                                                                                                                                                                                                                                                                                                                                                                                                                                                                                                                                                                                                                     | CCM Readiness