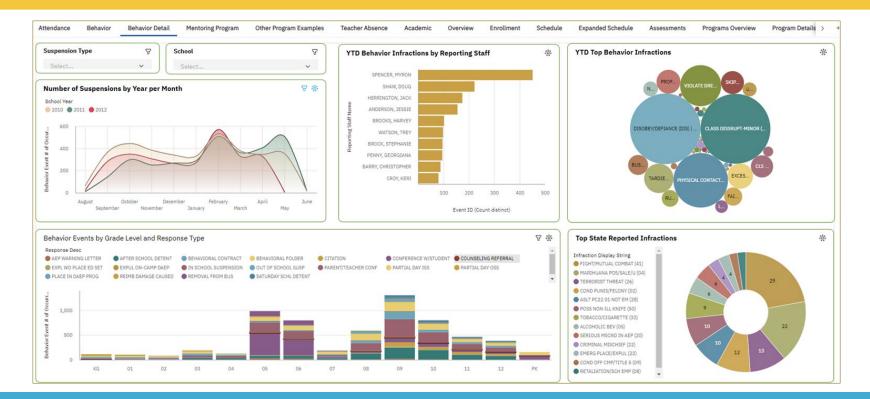

#### Reports

| -   | Adust ins | Share CONTLAND     | Renny   | hered (D)  | 6.7 |                  | the brings         |               | -           |          |                                                                                                                                                                                                                                                                                                                                                                                                                                                                                                                                                                                                                                                                                                                                                                                                                                                                                                                                                                                                                                                                                                                                                                                                                                                                                                                                                                                                                                                                                                                                                                                                                                                                                                                                                                                                                                                                                                                                                                                                                                                                                                                               |        |         |       |             |                                         |            |   |
|-----|-----------|--------------------|---------|------------|-----|------------------|--------------------|---------------|-------------|----------|-------------------------------------------------------------------------------------------------------------------------------------------------------------------------------------------------------------------------------------------------------------------------------------------------------------------------------------------------------------------------------------------------------------------------------------------------------------------------------------------------------------------------------------------------------------------------------------------------------------------------------------------------------------------------------------------------------------------------------------------------------------------------------------------------------------------------------------------------------------------------------------------------------------------------------------------------------------------------------------------------------------------------------------------------------------------------------------------------------------------------------------------------------------------------------------------------------------------------------------------------------------------------------------------------------------------------------------------------------------------------------------------------------------------------------------------------------------------------------------------------------------------------------------------------------------------------------------------------------------------------------------------------------------------------------------------------------------------------------------------------------------------------------------------------------------------------------------------------------------------------------------------------------------------------------------------------------------------------------------------------------------------------------------------------------------------------------------------------------------------------------|--------|---------|-------|-------------|-----------------------------------------|------------|---|
| 1.0 | mari      | Salarian .         | (aless) | i is terms |     | inter.           | fame.              |               | ine bearing | Sectors. | Adapted                                                                                                                                                                                                                                                                                                                                                                                                                                                                                                                                                                                                                                                                                                                                                                                                                                                                                                                                                                                                                                                                                                                                                                                                                                                                                                                                                                                                                                                                                                                                                                                                                                                                                                                                                                                                                                                                                                                                                                                                                                                                                                                       | Sec. 1 | 100.000 | ine i | . Date form | Tere .                                  | Target Bar | ŝ |
|     | 1.000     | Water Collect      |         | 10         |     | 8.45             | 101128-0040        | 00            |             |          |                                                                                                                                                                                                                                                                                                                                                                                                                                                                                                                                                                                                                                                                                                                                                                                                                                                                                                                                                                                                                                                                                                                                                                                                                                                                                                                                                                                                                                                                                                                                                                                                                                                                                                                                                                                                                                                                                                                                                                                                                                                                                                                               | 310    |         | 3827  | 42.81       | rooms and recard.                       | - 10       | 1 |
|     | 1.000     | 0.01.00            |         | -          |     | No.              | 0.110-001012       |               |             |          |                                                                                                                                                                                                                                                                                                                                                                                                                                                                                                                                                                                                                                                                                                                                                                                                                                                                                                                                                                                                                                                                                                                                                                                                                                                                                                                                                                                                                                                                                                                                                                                                                                                                                                                                                                                                                                                                                                                                                                                                                                                                                                                               | -      |         |       | 43.4599     | managers, startes a                     |            | 1 |
|     | 1.00.0    | better industry    |         | - 14       |     | 10015            | nd title Body      | $M^{-} \to 0$ |             |          | Contractor 1                                                                                                                                                                                                                                                                                                                                                                                                                                                                                                                                                                                                                                                                                                                                                                                                                                                                                                                                                                                                                                                                                                                                                                                                                                                                                                                                                                                                                                                                                                                                                                                                                                                                                                                                                                                                                                                                                                                                                                                                                                                                                                                  |        |         |       | 12.8        | 19980.001 10.005                        |            |   |
|     | 210.00    | \$100 KL0879       |         | - 24       |     | 101              | 101108-0040        | ***           |             |          | The latest                                                                                                                                                                                                                                                                                                                                                                                                                                                                                                                                                                                                                                                                                                                                                                                                                                                                                                                                                                                                                                                                                                                                                                                                                                                                                                                                                                                                                                                                                                                                                                                                                                                                                                                                                                                                                                                                                                                                                                                                                                                                                                                    | 24     | 1       | -     | 41.5        | 1004-04-05-46                           |            |   |
|     | 1.00.00   | Ruch; Mida         |         |            | +   | 1012             | 4010308-00464      | -             |             |          | City Server                                                                                                                                                                                                                                                                                                                                                                                                                                                                                                                                                                                                                                                                                                                                                                                                                                                                                                                                                                                                                                                                                                                                                                                                                                                                                                                                                                                                                                                                                                                                                                                                                                                                                                                                                                                                                                                                                                                                                                                                                                                                                                                   | 10     |         | -     | 41.0        | rates and recard.                       |            |   |
|     | 6.36,78   | ROUGHLESS HOLE     |         |            |     | -                | 101103-00404       | ***           |             |          | And install                                                                                                                                                                                                                                                                                                                                                                                                                                                                                                                                                                                                                                                                                                                                                                                                                                                                                                                                                                                                                                                                                                                                                                                                                                                                                                                                                                                                                                                                                                                                                                                                                                                                                                                                                                                                                                                                                                                                                                                                                                                                                                                   |        |         |       | 43.9        | respectively request                    |            |   |
|     | 1.0.7     | terretory, spikely |         | 110        |     | Taxable Print    | \$1118180.mbul     | 100           |             |          | 100 March 1                                                                                                                                                                                                                                                                                                                                                                                                                                                                                                                                                                                                                                                                                                                                                                                                                                                                                                                                                                                                                                                                                                                                                                                                                                                                                                                                                                                                                                                                                                                                                                                                                                                                                                                                                                                                                                                                                                                                                                                                                                                                                                                   |        |         | -     | 41.6        | 100000000000000000000000000000000000000 |            |   |
|     | \$12.8    | 21842.00504        |         | - 14       |     | 1615             | 101239-0044        | 10.0          |             |          | City Server                                                                                                                                                                                                                                                                                                                                                                                                                                                                                                                                                                                                                                                                                                                                                                                                                                                                                                                                                                                                                                                                                                                                                                                                                                                                                                                                                                                                                                                                                                                                                                                                                                                                                                                                                                                                                                                                                                                                                                                                                                                                                                                   | -      |         | -     | 42.8        | CORRECTED IN COLUMN                     |            |   |
|     | 5110      | STATE MEDIA        |         |            |     | franklare.       | 101210-004         |               |             |          | (In later.                                                                                                                                                                                                                                                                                                                                                                                                                                                                                                                                                                                                                                                                                                                                                                                                                                                                                                                                                                                                                                                                                                                                                                                                                                                                                                                                                                                                                                                                                                                                                                                                                                                                                                                                                                                                                                                                                                                                                                                                                                                                                                                    | -      |         | -     | 42.8        | statement and a                         |            |   |
|     | -         | March Marks        |         | 114        | +   | 8,01             | 10.000             | ***           |             |          | 100 march                                                                                                                                                                                                                                                                                                                                                                                                                                                                                                                                                                                                                                                                                                                                                                                                                                                                                                                                                                                                                                                                                                                                                                                                                                                                                                                                                                                                                                                                                                                                                                                                                                                                                                                                                                                                                                                                                                                                                                                                                                                                                                                     | -      |         |       | 41.9        | replaced in the last                    |            |   |
|     | 1.000     | direct month       |         | -          |     | 1000.00          | ALC: NOT CONTRACT. |               |             |          | The local Division of | -      |         |       |             | codes; and recard                       |            |   |
|     | 1.00      | presion and the    |         | - 12       |     | for the          | (NECONCERN)        | -             |             |          | The local of                                                                                                                                                                                                                                                                                                                                                                                                                                                                                                                                                                                                                                                                                                                                                                                                                                                                                                                                                                                                                                                                                                                                                                                                                                                                                                                                                                                                                                                                                                                                                                                                                                                                                                                                                                                                                                                                                                                                                                                                                                                                                                                  | 74     | - 2     | -     | 62.5        | (62116.4.81)                            |            |   |
|     | 12.25     | 2110.4746          |         | 24         |     | Number of Street | 11010-0080-014     | -             |             |          | 200 Dates                                                                                                                                                                                                                                                                                                                                                                                                                                                                                                                                                                                                                                                                                                                                                                                                                                                                                                                                                                                                                                                                                                                                                                                                                                                                                                                                                                                                                                                                                                                                                                                                                                                                                                                                                                                                                                                                                                                                                                                                                                                                                                                     | -      | 1       | -     | 42.8        | 0.0116.0.011                            |            |   |
|     | 1000      | 177.085            |         |            |     | Number des       | 10100-0010-0010    | ***           |             |          |                                                                                                                                                                                                                                                                                                                                                                                                                                                                                                                                                                                                                                                                                                                                                                                                                                                                                                                                                                                                                                                                                                                                                                                                                                                                                                                                                                                                                                                                                                                                                                                                                                                                                                                                                                                                                                                                                                                                                                                                                                                                                                                               | -      |         |       |             | CONTRACTOR NAME                         |            |   |
|     | 8210      | 1076.016           |         | - 10       |     | Pagest (A)       | 101103-0010-0014   | ***           |             |          | THE REAL PROPERTY.                                                                                                                                                                                                                                                                                                                                                                                                                                                                                                                                                                                                                                                                                                                                                                                                                                                                                                                                                                                                                                                                                                                                                                                                                                                                                                                                                                                                                                                                                                                                                                                                                                                                                                                                                                                                                                                                                                                                                                                                                                                                                                            |        |         | -     | 10.0        | 100,00700,0.001                         |            |   |
|     | 100.00    | NUCLINES NOT       |         |            |     | 1011             | 51110103400        | 100           |             | 7        | City Server                                                                                                                                                                                                                                                                                                                                                                                                                                                                                                                                                                                                                                                                                                                                                                                                                                                                                                                                                                                                                                                                                                                                                                                                                                                                                                                                                                                                                                                                                                                                                                                                                                                                                                                                                                                                                                                                                                                                                                                                                                                                                                                   | 244    |         | -     | 414         | 100103-0.001                            |            |   |
|     | 1.000     | 10/03.480          |         | - 24       |     | 1017             | 1993 (1996) (1996) | ***           |             |          | (In Sec.                                                                                                                                                                                                                                                                                                                                                                                                                                                                                                                                                                                                                                                                                                                                                                                                                                                                                                                                                                                                                                                                                                                                                                                                                                                                                                                                                                                                                                                                                                                                                                                                                                                                                                                                                                                                                                                                                                                                                                                                                                                                                                                      |        | 1       | 100   | 12.8        | rotation recised                        |            |   |
|     | 1.000     | 102-00.0081        |         |            |     |                  | 1001034081014      | ***           |             |          | 1 million and                                                                                                                                                                                                                                                                                                                                                                                                                                                                                                                                                                                                                                                                                                                                                                                                                                                                                                                                                                                                                                                                                                                                                                                                                                                                                                                                                                                                                                                                                                                                                                                                                                                                                                                                                                                                                                                                                                                                                                                                                                                                                                                 | -      |         | -     | 45.87       | CORRELATE VALUE                         |            |   |
|     | 1813      | 1501.0000          |         | - 10       |     | Associate        | Charlenge and      | ***           |             |          | THE DOOL OF                                                                                                                                                                                                                                                                                                                                                                                                                                                                                                                                                                                                                                                                                                                                                                                                                                                                                                                                                                                                                                                                                                                                                                                                                                                                                                                                                                                                                                                                                                                                                                                                                                                                                                                                                                                                                                                                                                                                                                                                                                                                                                                   | 11     |         | 10    |             | 100106-0.001                            |            |   |
|     | 1000      | residences and     |         | - 10       |     | -                | checking and       | 10.00         |             |          |                                                                                                                                                                                                                                                                                                                                                                                                                                                                                                                                                                                                                                                                                                                                                                                                                                                                                                                                                                                                                                                                                                                                                                                                                                                                                                                                                                                                                                                                                                                                                                                                                                                                                                                                                                                                                                                                                                                                                                                                                                                                                                                               | 14     |         |       | 12.1        | 100000-0.001                            |            |   |