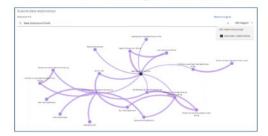

-



### Applying Strategic CCMR - Before It's Too Late



Leveraging Data for Performance Education





Leveraging Data for Performance Education

- Disparate sources throughout the district
- Data is not connected
- Difficult to capture, difficult to structure / format







Finance Expenditures Revenue Sources · Budgets Cost Centers

Surveys

 $\leq$ 

- · Anonymous Results Named Results Variable Scales

2

Leveraging Data for Performance Education

- Interventions Placement
- · Progress Monitoring
- Types of Interventions Intervention History
- Placement Staff Assignment Parent Conferences Disabilities · Services Provided

**Special Education** 



Leveraging Data for Performance Education

## All of Your Data at Your Fingertips

#### **Dashboards**



#### **AI Based Exploration**



#### Reports

| -   | Adust ins | Share CONTLAND     | Renny   | hered (D)  | 6.7 |                  | the brings         |               | -           |          |