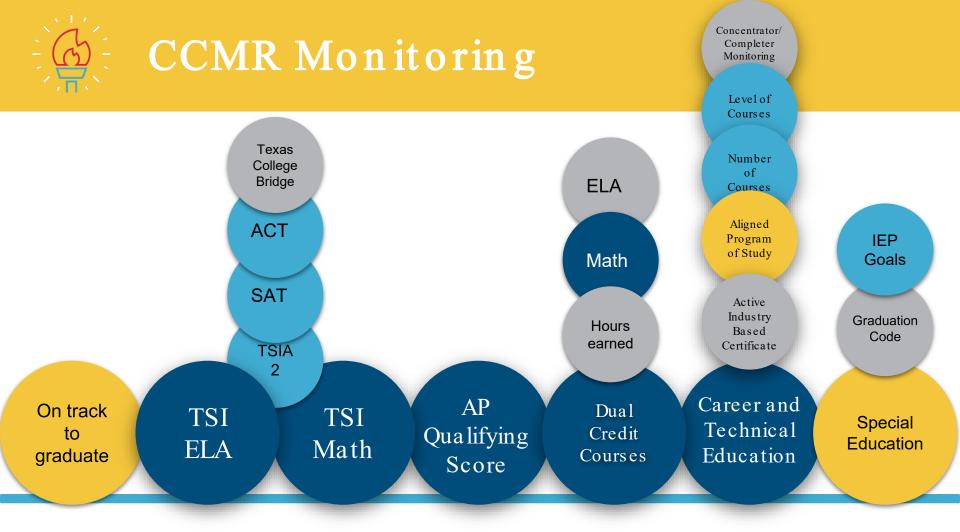

### Applying Strategic CCMR - Before It's Too Late

Leveraging Data for Performance Education

Leveraging Data for Performance Education

- Disparate sources throughout the district
- Data is not connected
- Difficult to capture, difficult to structure / format