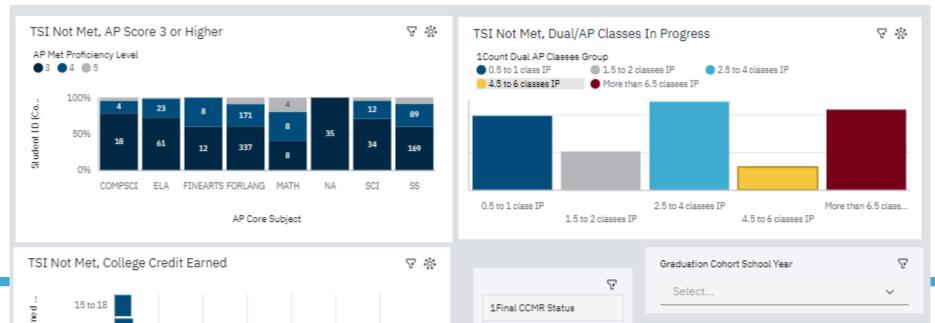

ourses Completed and In Progress

- Dual Credit
- AP
- CTE\*
- College Prep \*
- Special Education Transition Plans
- Graduation Risk
  - EOC's Passed
  - Number of Credits Earned





- What dimensions do you need?
- What will you use as a key to connect the data parts?
- Find TEA lists for IBC, Program of Study, and approved course lists
- What pieces do you want to flag as In Progress?



### STEP 3: Many Small Parts







• Ex 1: Students passed an IBC, how many of those are in corresponding classes to get CCMR Met? How many are already CCMR Met in another area?





• Ex 2: What AP Courses are students taking who are NOT CCMR Met and the AP exam is their only metric in Progress?





### The Power of Progress

# • Ex 3: What advanced classes are students who are not TSI met taking?





• Ex 4: How many seniors with CTE in progress have only one path to CCMR?





# • Ex 5: Ineed a list of students who are at-risk of not graduating because they have not passed EOC exams.

|                     |    |                |   |             | <u> </u> |       |            | - , |            |     |        |           |    |           | ⊏            |              |                 |
|---------------------|----|----------------|---|-------------|----------|-------|------------|-----|------------|-----|--------|-----------|----|-----------|--------------|--------------|-----------------|
| Ethnicity Short Des |    |                | - | AT ELA Se 🖵 | ۹2 Re    | eadin | Write Plac | -   | SIA2 ELA 📬 | CTN | Math S | AT Math S | Ţ  | A2 Math 🗊 | 2 Math Dia 🦵 | of IP Path 🖕 | Fina