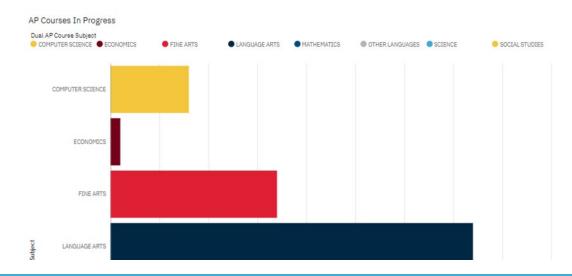

Find the data

#### • Assessment Data

- College Entrance TSIA 2, ACT\*, SAT
- AP Scores
- IBC\*

### • Courses Completed and In Progress

- Dual Credit
- AP
- CTE\*
- College Prep \*
- Special Education Transition Plans
- Graduation Risk
  - EOC's Passed
  - Number of Credits Earned





- What dimensions do you need?
- What will you use as a key to connect the data parts?
- Find TEA lists for IBC, Program of Study, and approved course lists
- What pieces do you want to flag as In Progress?



### STEP 3: Many Small Parts







• Ex 1: Students passed an IBC, how many of those are in corresponding classes to get CCMR Met? How many are already CCMR Met in another area?





• Ex 2: What AP Courses are students taking who are NOT CCMR Met and the AP exam is their only metric in Progress?





### The Power of Progress

# • Ex 3: What advanced classes are students who are not TSI met taking?





• Ex 4: How many seniors with CTE in progress have only one path to CCMR?





# • Ex 5: Ineed a list of students who are at-risk of not graduating because they have not passed EOC exams.

|                     |    |                |   |             | <u> </u> |       |            | - , |            |     |        |           |    |           | ⊏            |              |                 |
|---------------------|----|----------------|---|-------------|----------|-------|------------|-----|------------|-----|--------|-----------|----|-----------|--------------|--------------|-----------------|
| Ethnicity Short Des |    |                | - | AT ELA Se 🖵 | ۹2 Re    | eadin | Write