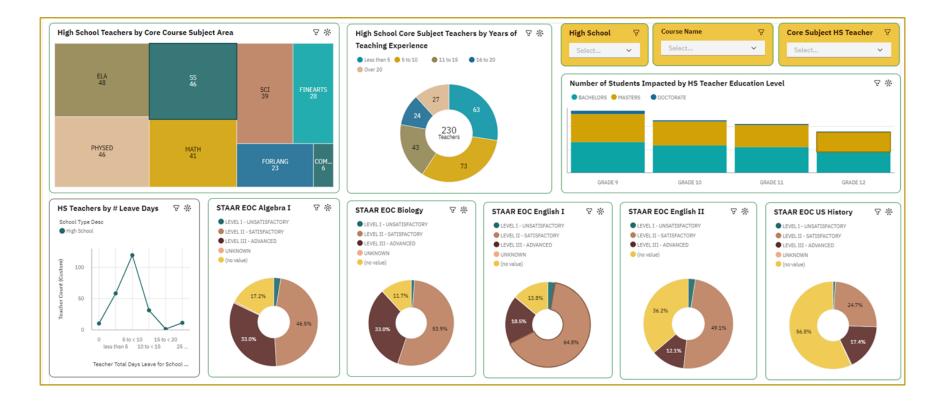

rade Level<br>Meets Grade Level<br>Meets Grade Level<br>Meets Grade Level<br>Meets Grade Level                                                                                                                                                                                                                                                                                                                                                                                                                                                                                                                                                                                                                 | 1,742<br>1,941<br>1,652<br>1,641<br>1,713<br>1,700<br>1,816 |



### Analyze Factors Impacting STAAR Outcomes





#### Evaluate and Monitor Program Effectiveness









### Advanced Course Enrollment/Completion







Leveraging Data for Performance Education



## How is Irving ISD going further with DecisionEd?



### What is Data Empowerment?

## The ability for stakeholders to use data to inform decisions and shape innovation.

How do we create a culture of data empowerment?

- Identify and break down barriers to effective data utilization.
- Streamline data by pulling together all relevant systems and linking them.
- Build capacity around common metrics, monitored with greater fidelity.





### CCMR Chaos







### STEP 1: Find the data

#### • Assessment Data

- College Entrance TSIA 2, ACT\*, SAT
- AP Scores
- IBC\*

### • Courses Completed and In Progress

- Dual Credit
- AP
- CTE\*
-