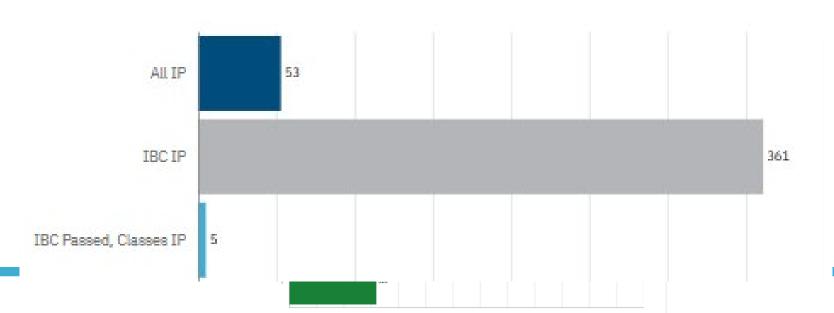

- Special Education Transition Plans
- Graduation Risk
  - EOC's Passed
  - Number of Credits Earned





- What dimensions do you need?
- What will you use as a key to connect the data parts?
- Find TEA lists for IBC, Program of Study, and approved course lists
- What pieces do you want to flag as In Progress?



### STEP 3: Many Small Parts







• Ex 1: Students passed an IBC, how many of those are in corresponding classes to get CCMR Met? How many are already CCMR Met in another area?





• Ex 2: What AP Courses are students taking who are NOT CCMR Met and the AP exam is their only metric in Progress?





### The Power of Progress

# • Ex 3: What advanced classes are students who are not TSI met taking?





• Ex 4: How many seniors with CTE in progress have only one path to CCMR?





# • Ex 5: Ineed a list of students who are at-risk of not graduating because they have not passed EOC exams.

|                     |    |                |   |             | <u> </u> |       |            | - , |            |     |        |           |    |           | ⊏            |              |                 |
|---------------------|----|----------------|---|-------------|----------|-------|------------|-----|------------|-----|--------|-----------|----|-----------|--------------|--------------|-----------------|
| Ethnicity Short Des |    |                | - | AT ELA Se 🖵 | ۹2 Re    | eadin | Write Plac | -   | SIA2 ELA 📬 | CTN | Math S | AT Math S | Ţ  | A2 Math 🗊 | 2 Math Dia 🦵 | of IP Path 🖕 | Final CCMR St 🤤 |
| Hispanic/Latino     | 12 | Counselor Name |   | 450         |