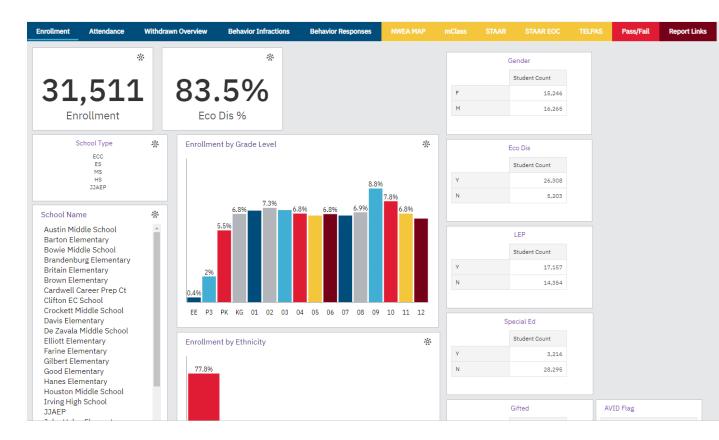

INFORMATION                                                                                                                                                                                                                                                                  | INSIGHTS                                                                                                                                                                                                                                                                                   |

Benefits of a centralized data warehouse:

• More time for creating insights and visualizations to monitor key factors

 Increased productivity and building capacity around common metrics

DecisionEd as the one-stop-shop for all data needs!



Data Warehouse – All Data in One Place

# Track Your <u>Current</u> CCMR Status 9<sup>th</sup>-12<sup>th</sup> Grade





### Capture Specific Student CCMR Status

#### **District - CCMR Student List**

|