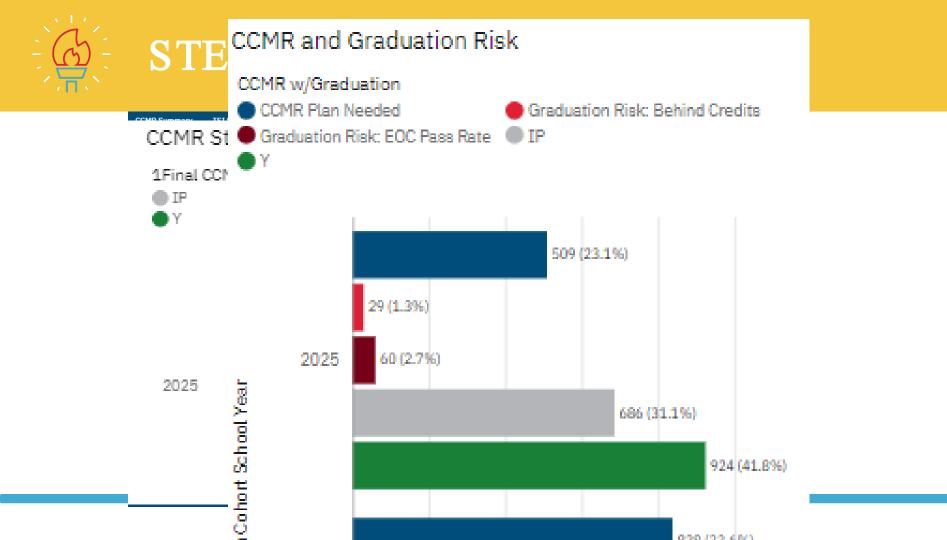

### Applying Strategic CCMR - Before It's Too Late

Leveraging Data for Performance Education

Leveraging Data for Performance Education

- Disparate sources throughout the district
- Data is not connected
- Difficult to capture, difficult to structure / format