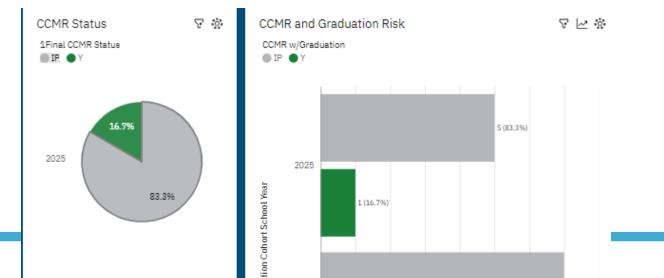

### Applying Strategic CCMR - Before It's Too Late

Leveraging Data for Performance Education

Leveraging Data for Performance Education

- Disparate sources throughout the district
- Data is not connected
- Difficult to capture, difficult to structure / format