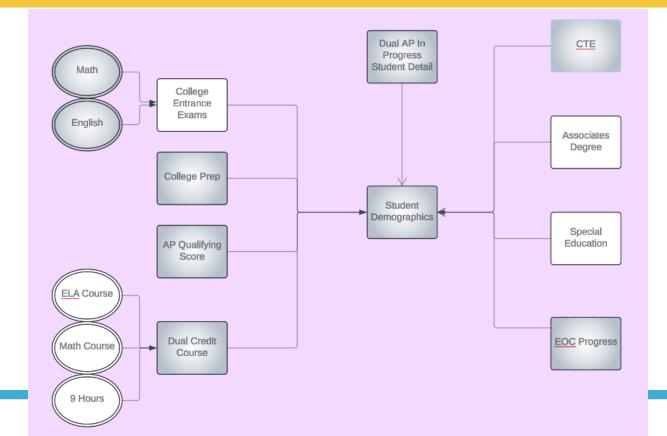

### Applying Strategic CCMR - Before It's Too Late

Leveraging Data for Performance Education

Leveraging Data for Performance Education

- Disparate sources throughout the district
- Data is not connected
- Difficult to capture, difficult to structure / format