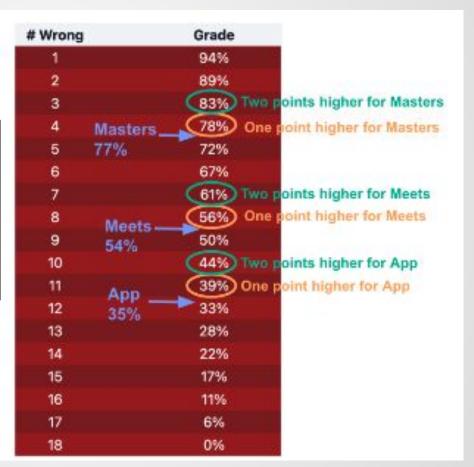

One more point per performance level

Two more points per performance level

|   | NAME                     | COMPARATIVE | # SCORED | TEST TYPE        | METRIC          | DNM LOW |        | APPROACHES LOW | MEETS     | MASTERS     | STATUS |
|---|--------------------------|-------------|----------|------------------|-----------------|---------|--------|----------------|-----------|-------------|--------|
| H | May 2024 STAAR/EOC Mat   |             | 1475     | STAAR Test       | Percent Score * | ≥       | 0 /100 | ≥ 38 /100      | ≥ 54 /100 | 77 /100     | 0      |
| H | CISD 8 Math UA 1 23-24 0 | <b>(30</b>  | 1374     | Unit Assessments | Percent Score * | ≥       | 0 /100 | ≥ 44 /100      | ≥ 61 /100 | 2 ≥ 83 /100 | 9      |
| H | CISD 8 Math UA 2 23-24 0 | <b>(30</b>  | 1398     | Unit Assessments | Percent Score 🕶 | ≥       | 0 /100 | ≥ 44 /100      | ≥ 61 /100 | 2 ≥ 83 /100 | 9      |
| H | CISD 8 Math UA 3 23-24 0 | <b>(3)</b>  | 1416     | Unit Assessments | Percent Score * | ≥       | 0 /100 | ≥ 44 /100      | ≥ 61 /100 | 2 ≥ 83 /100 | 9      |
| H | CISD 8 Math UA 4 23-24 0 | <b>()</b>   | 1430     | Unit Assessments | Percent Score * | ≥       | 0 /100 | ≥ 44 /100      | ≥ 61 /100 | 2 ≥ 83 /100 | 9      |
| H | CISD 8 Math UA 5 23-24 0 | ( <b>)</b>  | 1429     | Unit Assessments | Percent Score * | ≥       | 0 /100 | ≥ 44 /100      | ≥ 61 /100 | 0 ≥ 83 /100 | 9      |
| H | CISD 8 Math UA 6 23-24 0 | <b>()</b>   | 1416     | Unit Assessments | Percent Score * | ≥       | 0 /100 | ≥ 44 /100      | ≥ 61 /100 | 0 ≥ 83 /100 | 9      |
| H | CISD 8 Math UA 7 23-24 0 | ()D         | 1395     | Unit Assessments | Percent Score * | ≥       | 0 /100 | ≥ 44 /100      | ≥ 61 /100 | 0 ≥ 83 /100 | 9      |
| H | CISD 8 Math UA 8 23-24 0 | <b>(30</b>  | 1393     | Unit Assessments | Percent Score * | ≥       | 0 /100 | ≥ 44 /100      | ≥ 61 /100 | 0 ≥ 83 /100 | 9      |
| H | CISD 8 Math UA 9 23-24 O | (m)         | 1412     | Unit Assessments | Percent Score 🕶 | ≥       | 0 /100 | ≥ 44 /100      | ≥ 61 /100 | 0 ≥ 83 /100 | 9      |

Two more points per performance level

Three more points per performance level

- Three more points for approaches and meets
- Two more points for masters
   per performance level