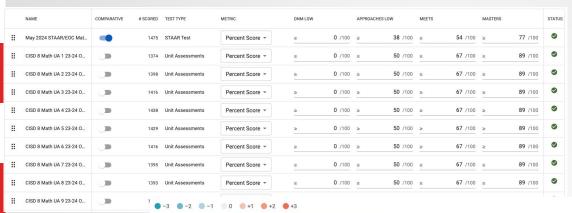

|   | NAME                     | OMPARATIVE | # SCORED | TEST TYPE        | METRIC          | DNM LOW |        | APPROACHES LOW | MEETS     | MASTERS   | STATUS |
|---|--------------------------|------------|----------|------------------|-----------------|---------|--------|----------------|-----------|-----------|--------|
| H | May 2024 STAAR/EOC Mat   |            | 1475     | STAAR Test       | Percent Score 🕶 | ≥       | 0 /100 | ≥ 38 /100      | ≥ 54 /100 | ≥ 77 /100 | 9      |
| H | CISD 8 Math UA 1 23-24 O | <u>_</u>   | 1374     | Unit Assessments | Percent Score 🕶 | 2       | 0 /100 | ≥ 39 /100      | ≥ 56 /100 | ≥ 78 /100 | 0      |
| H | CISD 8 Math UA 2 23-24 O |            | 1398     | Unit Assessments | Percent Score 🕶 | ≥       | 0 /100 | ≥ 39 /100      | ≥ 56 /100 | ≥ 78 /100 | 0      |
| H | CISD 8 Math UA 3 23-24 O | <u> </u>   | 1416     | Unit Assessments | Percent Score 💌 | ≥       | 0 /100 | ≥ 39 /100      | ≥ 56 /100 | ≥ 78 /100 | 0      |
| H | CISD 8 Math UA 4 23-24 O | <u>_</u>   | 1430     | Unit Assessments | Percent Score 🕶 | >       | 0 /100 | ≥ 39 /100      | ≥ 56 /100 | ≥ 78 /100 | 0      |
| H | CISD 8 Math UA 5 23-24 O | <u> </u>   | 1429     | Unit Assessments | Percent Score 👻 | 2       | 0 /100 | ≥ 39 /100      | ≥ 56 /100 | ≥ 78 /100 | 0      |
| H | CISD 8 Math UA 6 23-24 O |            | 1416     | Unit Assessments | Percent Score 👻 | ≥       | 0 /100 | ≥ 39 /100      | ≥ 56 /100 | ≥ 78 /100 | 0      |
| H | CISD 8 Math UA 7 23-24 O | <u>_</u>   | 1395     | Unit Assessments | Percent Score 🕶 | ≥       | 0 /100 | ≥ 39 /100      | ≥ 56 /100 | ≥ 78 /100 | 0      |
| H | CISD 8 Math UA 8 23-24 O | <u></u>    | 1393     | Unit Assessments | Percent Score * | 2       | 0 /100 | ≥ 39 /100      | ≥ 56 /100 | ≥ 78 /100 | 0      |
| H | CISD 8 Math UA 9 23-24 O | <u> </u>   | 1412     | Unit Assessments | Percent Score ▼ | ≥       | 0 /100 | ≥ 39 /100      | ≥ 56 /100 | ≥ 78 /100 | 0      |