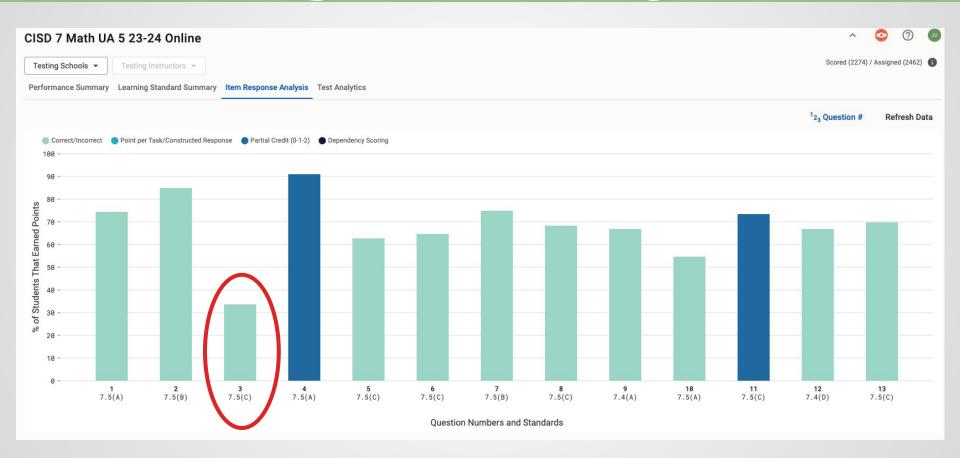

### CISD 7 Math UA 5 23-24 Online

Testing Schools ▼

Testing Instructors \*

Scored (2274) / Assigned (2462)

Performance Summary Learning Standard Summary Item Response Analysis Test Analytics