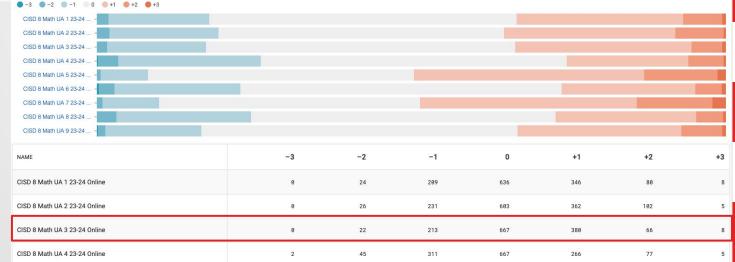

## Why and What

| NAME                          | DNM LOW                                                                                                                                                                                                                                                | APPROACHES LOW                                                                                                                                                                                                                                                                         | MEETS                                                                                                                                                                                                                                                                                                                  | MASTERS                                                                                                                                                                                                                                                                                                                                                | # STUDENTS                                                                                                                                                                                                                                                                                                                                                                             | CORRELATION                                                                                                                                                                                                                                                                                                                                                                                                                    |
|-------------------------------|--------------------------------------------------------------------------------------------------------------------------------------------------------------------------------------------------------------------------------------------------------|----------------------------------------------------------------------------------------------------------------------------------------------------------------------------------------------------------------------------------------------------------------------------------------|------------------------------------------------------------------------------------------------------------------------------------------------------------------------------------------------------------------------------------------------------------------------------------------------------------------------|--------------------------------------------------------------------------------------------------------------------------------------------------------------------------------------------------------------------------------------------------------------------------------------------------------------------------------------------------------|----------------------------------------------------------------------------------------------------------------------------------------------------------------------------------------------------------------------------------------------------------------------------------------------------------------------------------------------------------------------------------------|--------------------------------------------------------------------------------------------------------------------------------------------------------------------------------------------------------------------------------------------------------------------------------------------------------------------------------------------------------------------------------------------------------------------------------|
| CISD 8 Math UA 1 23-24 Online | 196                                                                                                                                                                                                                                                    | 273                                                                                                                                                                                                                                                                                    | 439                                                                                                                                                                                                                                                                                                                    | 395                                                                                                                                                                                                                                                                                                                                                    | 1303                                                                                                                                                                                                                                                                                                                                                                                   | -1 0.65                                                                                                                                                                                                                                                                                                                                                                                                                        |
| CISD 8 Math UA 2 23-24 Online | 244                                                                                                                                                                                                                                                    | 254                                                                                                                                                                                                                                                                                    | 408                                                                                                                                                                                                                                                                                                                    | 423                                                                                                                                                                                                                                                                                                                                                    | 1329                                                                                                                                                                                                                                                                                                                                                                                   | -1 0.64                                                                                                                                                                                                                                                                                                                                                                                                                        |
| CISD 8 Math UA 3 23-24 Online | 168                                                                                                                                                                                                                                                    | 293                                                                                                                                                                                                                                                                                    | 502                                                                                                                                                                                                                                                                                                                    | 393                                                                                                                                                                                                                                                                                                                                                    | 1356                                                                                                                                                                                                                                                                                                                                                                                   | 0.68                                                                                                                                                                                                                                                                                                                                                                                                                           |
| CISD 8 Math UA 4 23-24 Online | 277                                                                                                                                                                                                                                                    | 320                                                                                                                                                                                                                                                                                    | 439                                                                                                                                                                                                                                                                                                                    | 337                                                                                                                                                                                                                                                                                                                                                    | 1373                                                                                                                                                                                                                                                                                                                                                                                   | -1 0.66                                                                                                                                                                                                                                                                                                                                                                                                                        |
| CISD 8 Math UA 5 23-24 Online | 104                                                                                                                                                                                                                                                    | 204                                                                                                                                                                                                                                                                                    | 459                                                                                                                                                                                                                                                                                                                    | 605                                                                                                                                                                                                                                                                                                                                                    | 1372                                                                                                                                                                                                                                                                                                                                                                                   | -1 0.63                                                                                                                                                                                                                                                                                                                                                                                                                        |
| CISD 8 Math UA 6 23-24 Online | 256                                                                                                                                                                                                                                                    | 266                                                                                                                                                                                                                                                                                    | 481                                                                                                                                                                                                                                                                                                                    | 368                                                                                                                                                                                                                                                                                                                                                    | 1371                                                                                                                                                                                                                                                                                                                                                                                   | -1 0.67                                                                                                                                                                                                                                                                                                                                                                                                                        |
| CISD 8 Math UA 7 23-24 Online | 167                                                                                                                                                                                                                                                    | 162                                                                                                                                                                                                                                                                                    | 416                                                                                                                                                                                                                                                                                                                    | 617                                                                                                                                                                                                                                                                                                                                                    | 1362                                                                                                                                                                                                                                                                                                                                                                                   | -1 0.63                                                                                                                                                                                                                                                                                                                                                                                                                        |
| CISD 8 Math UA 8 23-24 Online | 220                                                                                                                                                                                                                                                    | 350                                                                                                                                                                                                                                                                                    | 491                                                                                                                                                                                                                                                                                                                    | 312                                                                                                                                                                                                                                                                                                                                                    | 1373                                                                                                                                                                                                                                                                                                                                                                                   | -1 0.66                                                                                                                                                                                                                                                                                                                                                                                                                        |
| CISD 8 Math UA 9 23-24 Online | 265                                                                                                                                                                                                                                                    | 200                                                                                                                                                                                                                                                                                    | 483                                                                                                                                                                                                                                                                                                                    | 455                                                                                                                                                                                                                                                                                                                                                    | 1403                                                                                                                                                                                                                                                                                                                                                                                   | -1 0.67                                                                                                                                                                                                                                                                                                                                                                                                                        |
|                               | CISD 8 Math UA 1 23-24 Online  CISD 8 Math UA 2 23-24 Online  CISD 8 Math UA 3 23-24 Online  CISD 8 Math UA 4 23-24 Online  CISD 8 Math UA 5 23-24 Online  CISD 8 Math UA 6 23-24 Online  CISD 8 Math UA 7 23-24 Online  CISD 8 Math UA 7 23-24 Online | CISD 8 Math UA 1 23-24 Online 196  CISD 8 Math UA 2 23-24 Online 244  CISD 8 Math UA 3 23-24 Online 168  CISD 8 Math UA 4 23-24 Online 277  CISD 8 Math UA 5 23-24 Online 194  CISD 8 Math UA 6 23-24 Online 256  CISD 8 Math UA 7 23-24 Online 167  CISD 8 Math UA 7 23-24 Online 220 | CISD 8 Math UA 1 23-24 Online 196 273  CISD 8 Math UA 2 23-24 Online 244 254  CISD 8 Math UA 3 23-24 Online 168 293  CISD 8 Math UA 4 23-24 Online 277 329  CISD 8 Math UA 5 23-24 Online 194 294  CISD 8 Math UA 6 23-24 Online 256 266  CISD 8 Math UA 7 23-24 Online 167 162  CISD 8 Math UA 8 23-24 Online 220 359 | CISD 8 Math UA 1 23-24 Online 196 273 439  CISD 8 Math UA 2 23-24 Online 244 254 488  CISD 8 Math UA 3 23-24 Online 168 293 582  CISD 8 Math UA 4 23-24 Online 277 329 439  CISD 8 Math UA 5 23-24 Online 184 284 459  CISD 8 Math UA 6 23-24 Online 256 266 481  CISD 8 Math UA 7 23-24 Online 167 162 416  CISD 8 Math UA 8 23-24 Online 228 359 491 | CISD 8 Math UA 1 23-24 Online 196 273 439 395  CISD 8 Math UA 2 23-24 Online 244 254 488 423  CISD 8 Math UA 3 23-24 Online 168 293 562 393  CISD 8 Math UA 4 23-24 Online 277 328 439 337  CISD 8 Math UA 5 23-24 Online 194 294 459 665  CISD 8 Math UA 6 23-24 Online 256 266 481 368  CISD 8 Math UA 7 23-24 Online 167 162 416 617  CISD 8 Math UA 8 23-24 Online 228 359 491 312 | CISD 8 Math UA 1 23-24 Online 196 273 439 395 1383  CISD 8 Math UA 2 23-24 Online 244 254 408 423 1329  CISD 8 Math UA 3 23-24 Online 168 293 562 393 1356  CISD 8 Math UA 4 23-24 Online 277 320 439 337 1373  CISD 8 Math UA 5 23-24 Online 194 294 459 665 1372  CISD 8 Math UA 6 23-24 Online 256 266 481 368 1371  CISD 8 Math UA 7 23-24 Online 167 162 416 617 1362  CISD 8 Math UA 8 23-24 Online 229 350 491 312 1373 |