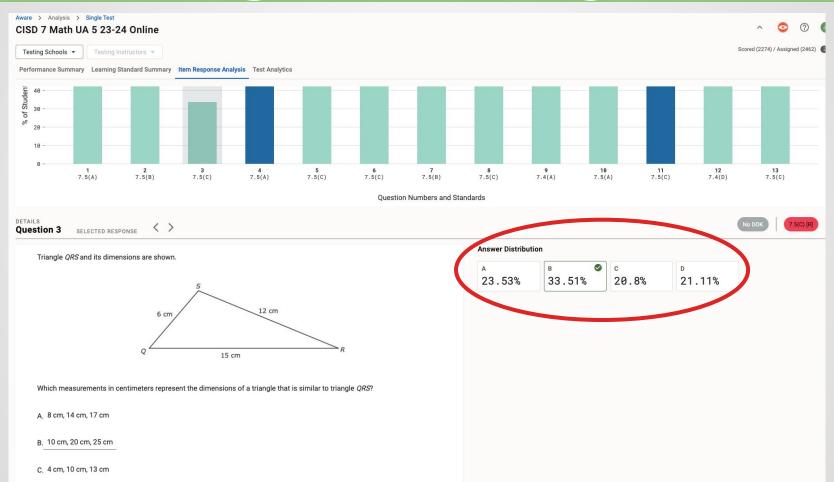

#### Item Analytics

| Item    | Difficulty | Corrected Item-Total Correlation | Discrimination Index |
|---------|------------|----------------------------------|----------------------|
| Item 1  | 0.74       | 0.38                             | 0.49                 |
| Item 2  | 0.85       | 0.28 ①                           | 0.38                 |
| Item 3  | 0.34       | 0.3 🕦                            | 0.43                 |
| Item 4  | 0.73       | 0.39                             | 0.55                 |
| Item 5  | 0.63       | 0.47                             | 0.58                 |
| Item 6  | 0.65       | 0.45                             | 0.56                 |
| Item 7  | 0.75       | 0.32                             | 0.43                 |
| Item 8  | 0.68       | 0.34                             | 0.46                 |
| Item 9  | 0.67       | 0.38                             | 0.5                  |
| Item 10 | 0.55       | 0.28 🕦                           | 0.41                 |
| Item 11 | 0.65       | 0.41                             | 0.61                 |
| Item 12 | 0.67       | 0.43                             | 0.54                 |
| Item 13 | 0.7        | 0.44                             | 0.54                 |