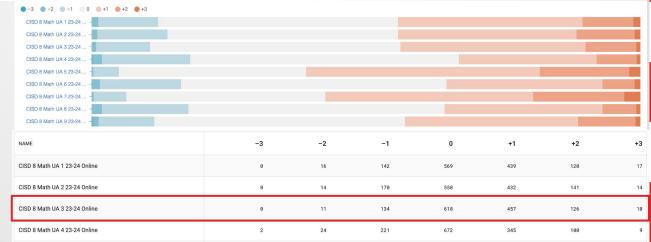

### **Sweet Spot**

|    | NAME                     | COMPARATIVE | #SCORED | TEST TYPE        | METRIC          | DNM LOW |        | APPROACHES LOW | MEETS |         | MASTERS  | STA |
|----|--------------------------|-------------|---------|------------------|-----------------|---------|--------|----------------|-------|---------|----------|-----|
| H  | May 2024 STAAR/EOC Mat   |             | 1475    | STAAR Test       | Percent Score * | ≥       | 0 /100 | ≥ 38 /100      | 2     | 54 /100 | ≥ 77 /10 |     |
| H  | CISD 8 Math UA 1 23-24 O | <b>(3)</b>  | 1374    | Unit Assessments | Percent Score * | ≥       | 0 /100 | ≥ 50 /100      | 2     | 67 /100 | ≥ 83 /10 |     |
| :: | CISD 8 Math UA 2 23-24 O | <b>D</b>    | 1398    | Unit Assessments | Percent Score * | ≥       | 0 /100 | ≥ 50 /100      | 2     | 67 /100 | ≥ 83 /10 | 0   |
| :: | CISD 8 Math UA 3 23-24 O | <b>(39</b>  | 1416    | Unit Assessments | Percent Score * | ≥       | 0 /100 | ≥ 50 /100      | 2     | 67 /100 | ≥ 83 /10 | 0   |
| :: | CISD 8 Math UA 4 23-24 O | <b>(30</b>  | 1430    | Unit Assessments | Percent Score * | ≥       | 0 /100 | ≥ 50 /100      | 2     | 67 /100 | ≥ 83 /10 | 0 ( |
| H  | CISD 8 Math UA 5 23-24 O | (m)         | 1429    | Unit Assessments | Percent Score 🔻 | ≥       | 0 /100 | ≥ 50 /100      | 2     | 67 /100 | ≥ 83 /10 | 0 ( |
| H  | CISD 8 Math UA 6 23-24 O | <b>(30</b>  | 1416    | Unit Assessments | Percent Score 🔻 | ≥       | 0 /100 | ≥ 50 /100      | 2     | 67 /100 | ≥ 83 /10 | 0 ( |
| H  | CISD 8 Math UA 7 23-24 0 | (m)         | 1395    | Unit Assessments | Percent Score 🔻 | ≥       | 0 /100 | ≥ 50 /100      | 2     | 67 /100 | ≥ 83 /10 | 0 ( |
| :: | CISD 8 Math UA 8 23-24 O | <u>_</u>    | 1393    | Unit Assessments | Percent Score ▼ | 2       | 0 /100 | ≥ 50 /100      | 2     | 67 /100 | ≥ 83 /10 | 0   |
| :  | CISD 8 Math UA 9 23-24 0 | (m)         | 1412    | Unit Assessments | Percent Score ▼ | ≥       | 0 /100 | ≥ 50 /100      | ≥     | 67 /100 | ≥ 83 /10 | , ( |

- Three more points for approaches and meets
- Two more points for masters
   per performance level