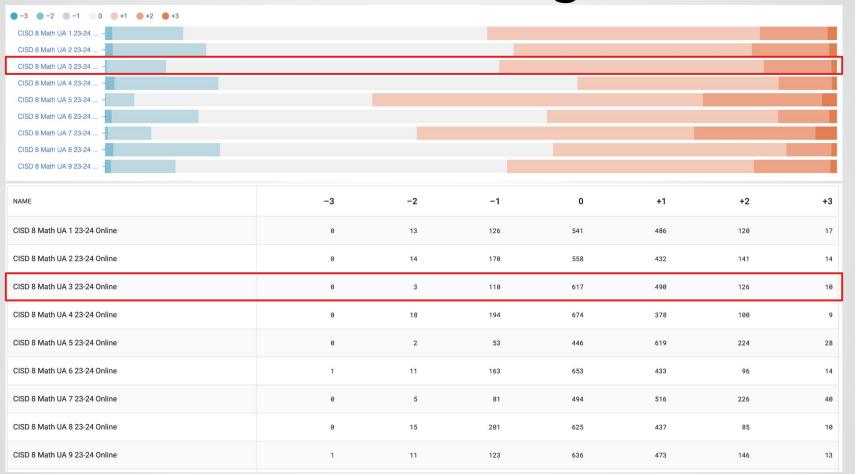

How can we use this to adjust cut scores to be predictive of STAAR?

|         | e Progress Profile<br>Enter Profile Details |                       |                  | Select                 | Assessments —                   |                       |        | Set Achievemen | t Levels — |     |           | View Summary |
|---------|---------------------------------------------|-----------------------|------------------|------------------------|---------------------------------|-----------------------|--------|----------------|------------|-----|-----------|--------------|
| To have | an assessment show data in th               | e table, it must have | e all the data f | elds completed. Please | e complete any empty data field | ds or skip this step. |        |                |            |     |           |              |
|         | NAME                                        | COMPARATIVE           | # SCORED         | TEST TYPE              | METRIC                          | DNM                   |        | APPROACHES     | MEETS      |     | MASTERS   | STAT         |
| H       | May 2024 STAAR Mathem                       |                       | 1630             | STAAR Test             | Percent Score ▼                 | ≥                     | 0 /100 | ≥ 38 /100      | ≥ 54       | 100 | ≥ 77 /100 | <b>Ø</b>     |
| ::      | CISD 8 Math UA 1 23-24 O                    |                       | 1374             | Unit Assessments       | Percent Score 👻                 | ≥                     | 0 /100 | ≥ 35 /100      | ≥ 54       | 100 | ≥ 77 /100 | ∅            |
| H       | CISD 8 Math UA 2 23-24 O                    |                       | 1398             | Unit Assessments       | Percent Score ▼                 | 2                     | 0 /100 | ≥ 35 /100      | ≥ 54       | 100 | ≥ 77 /100 | •            |
| ::      | CISD 8 Math UA 3 23-24 O                    | <b>&gt;</b>           | 1416             | Unit Assessments       | Percent Score ▼                 | ≥                     | 0 /100 | ≥ 35 /100      | ≥ 54       | 100 | ≥ 77 /100 | •            |
| :       | CISD 8 Math UA 4 23-24 O                    |                       | 1430             | Unit Assessments       | Percent Score ▼                 | ≥                     | 0 /100 | ≥ 35 /100      | ≥ 54       | 100 | ≥ 77 /100 | ∅            |
| ii.     | CISD 8 Math UA 5 23-24 O                    | <u></u>               | 1429             | Unit Assessments       | Percent Score ▼                 | ≥                     | 0 /100 | ≥ 35 /100      | ≥ 54       | 100 | ≥ 77 /100 | ∅            |
| · ·     | CISD 8 Math UA 6 23-24 O                    |                       | 1416             | Unit Assessments       | Percent Score ▼                 | 2                     | 0 /100 | ≥ 35 /100      | ≥ 54       | 100 | ≥ 77 /100 | 0            |
| ·       | CISD 8 Math UA 7 23-24 O                    |                       | 1395             | Unit Assessments       | Percent Score ▼                 | 2                     | 0 /100 | ≥ 35 /100      | ≥ 54       | 100 | ≥ 77 /100 | <b>Ø</b>     |
| ::      | CISD 8 Math UA 8 23-24 O                    |                       | 1393             | Unit Assessments       | Percent Score ▼                 | 2                     | 0 /100 | ≥ 35 /100      | ≥ 54       | 100 | ≥ 77 /100 | <b>Ø</b>     |
| :       | CISD 8 Math UA 9 23-24 O                    |                       | 1412             | Unit Assessments       | Percent Score ▼                 | 2                     | 0 /100 | ≥ 35 /100      | ≥ 54       | 100 | ≥ 77 /100 | ∅            |

|   | NAME                     | OMPARATIVE | # SCORED | TEST TYPE        | METRIC          | DNM LOW |        | APPROACHES LOW | MEETS     | MASTERS   | STATUS |
|---|--------------------------|------------|----------|------------------|-----------------|---------|--------|----------------|-----------|-----------|--------|
| H | May 2024 STAAR/EOC Mat   |            | 1475     | STAAR Test       | Percent Score 🕶 | ≥       | 0 /100 | ≥ 38 /100      | ≥ 54 /100 | ≥ 77 /100 | 9      |
| H | CISD 8 Math UA 1 23-24 O | <u>_</u>   | 1374     | Unit Assessments | Percent Score 🕶 | 2       | 0 /100 | ≥ 39 /100      | ≥ 56 /100 | ≥ 78 /100 | 0      |
| H | CISD 8 Math UA 2 23-24 O |            | 1398     | Unit Assessments | Percent Score 🕶 | ≥       | 0 /100 | ≥ 39 /100      | ≥ 56 /100 | ≥ 78 /100 | 0      |
| H | CISD 8 Math UA 3 23-24 O | <u> </u>   | 1416     | Unit Assessments | Percent Score 💌 | ≥       | 0 /100 | ≥ 39 /100      | ≥ 56 /100 | ≥ 78 /100 | 0      |
| H | CISD 8 Math UA 4 23-24 O | <u>_</u>   | 1430     | Unit Assessments | Percent Score 🕶 | >       | 0 /100 | ≥ 39 /100      | ≥ 56 /100 | ≥ 78 /100 | 0      |
| H | CISD 8 Math UA 5 23-24 O | <u> </u>   | 1429     | Unit Assessments | Percent Score 👻 | 2       | 0 /100 | ≥ 39 /100      | ≥ 56 /100 | ≥ 78 /100 | 0      |
| H | CISD 8 Math UA 6 23-24 O |            | 1416     | Unit Assessments | Percent Score 👻 | ≥       | 0 /100 | ≥ 39 /100      | ≥ 56 /100 | ≥ 78 /100 | 0      |
| H | CISD 8 Math UA 7 23-24 O | <u>_</u>   | 1395     | Unit Assessments | Percent Score 🕶 | ≥       | 0 /100 | ≥ 39 /100      | ≥ 56 /100 | ≥ 78 /100 | 0      |
| H | CISD 8 Math UA 8 23-24 O | <u></u>    | 1393     | Unit Assessments | Percent Score * | 2       | 0 /100 | ≥ 39 /100      | ≥ 56 /100 | ≥ 78 /100 | 0      |
| H | CISD 8 Math UA 9 23-24 O | <u> </u>   | 1412     | Unit Assessments | Percent Score ▼ | ≥       | 0 /100 | ≥ 39 /100      | ≥ 56 /100 | ≥ 78 /100 | 0      |