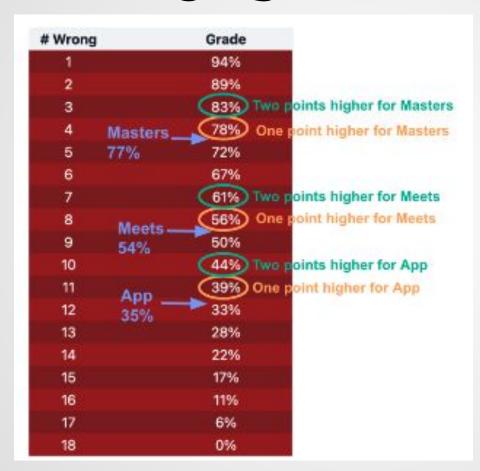

One more point per performance level

Two more points per performance level

|   | NAME                     | COMPARATIVE | # SCORED | TEST TYPE        | METRIC          | DNM LOW |        | APPROACHES LOW | MEETS     | MASTERS     | STATUS |
|---|--------------------------|-------------|----------|------------------|-----------------|---------|--------|----------------|-----------|-------------|--------|
| H | May 2024 STAAR/EOC Mat   |             | 1475     | STAAR Test       | Percent Score * | ≥       | 0 /100 | ≥ 38 /100      | ≥ 54 /100 | 77 /100     | 0      |
| H | CISD 8 Math UA 1 23-24 0 | <b>(30</b>  | 1374     | Unit Assessments | Percent Score * | ≥       | 0 /100 | ≥ 44 /100      | ≥ 61 /100 | 2 ≥ 83 /100 | 9      |
| H | CISD 8 Math UA 2 23-24 0 | <b>(30</b>  | 1398     | Unit Assessments | Percent Score 🕶 | ≥       | 0 /100 | ≥ 44 /100      | ≥ 61 /100 | 2 ≥ 83 /100 | 9      |
| H | CISD 8 Math UA 3 23-24 0 | <b>(3)</b>  | 1416     | Unit Assessments | Percent Score * | ≥       | 0 /100 | ≥ 44 /100      | ≥ 61 /100 | 2 ≥ 83 /100 | 9      |
| H | CISD 8 Math UA 4 23-24 0 | <b>()</b>   | 1430     | Unit Assessments | Percent Score * | ≥       | 0 /100 | ≥ 44 /100      | ≥ 61 /100 | 2 ≥ 83 /100 | 9      |
| H | CISD 8 Math UA 5 23-24 0 | ( <b>)</b>  | 1429     | Unit Assessments | Percent Score * | ≥       | 0 /100 | ≥ 44 /100      | ≥ 61 /100 | 0 ≥ 83 /100 | 9      |
| H | CISD 8 Math UA 6 23-24 0 | <b>()</b>   | 1416     | Unit Assessments | Percent Score * | ≥       | 0 /100 | ≥ 44 /100      | ≥ 61 /100 | 0 ≥ 83 /100 | 9      |
| H | CISD 8 Math UA 7 23-24 0 | ()D         | 1395     | Unit Assessments | Percent Score * | ≥       | 0 /100 | ≥ 44 /100      | ≥ 61 /100 | 0 ≥ 83 /100 | 9      |
| H | CISD 8 Math UA 8 23-24 0 | <b>(30</b>  | 1393     | Unit Assessments | Percent Score * | ≥       | 0 /100 | ≥ 44 /100      | ≥ 61 /100 | 0 ≥ 83 /100 | 9      |
| H | CISD 8 Math UA 9 23-24 O | (m)         | 1412     | Unit Assessments | Percent Score 🕶 | ≥       | 0 /100 | ≥ 44 /100      | ≥ 61 /100 | 0 ≥ 83 /100 | 9      |

Two more points per performance level

Three more points per performance level

### **Sweet Spot**

|    | NAME                     | COMPARATIVE | #SCORED | TEST TYPE        | METRIC          | DNM LOW |        | APPROACHES LOW | MEETS |         | MASTERS  | STA |
|----|--------------------------|-------------|---------|------------------|-----------------|---------|--------|----------------|-------|---------|----------|-----|
| H  | May 2024 STAAR/EOC Mat   |             | 1475    | STAAR Test       | Percent Score * | ≥       | 0 /100 | ≥ 38 /100      | 2     | 54 /100 | ≥ 77 /10 |     |
| H  | CISD 8 Math UA 1 23-24 O | <b>(3)</b>  | 1374    | Unit Assessments | Percent Score * | ≥       | 0 /100 | ≥ 50 /100      | 2     | 67 /100 | ≥ 83 /10 |     |
| :: | CISD 8 Math UA 2 23-24 O | <b>D</b>    | 1398    | Unit Assessments | Percent Score * | ≥       | 0 /100 | ≥ 50 /100      | 2     | 67 /100 | ≥ 83 /10 | 0   |
| :: | CISD 8 Math UA 3 23-24 O | <b>(39</b>  | 1416    | Unit Assessments | Percent Score * | ≥       | 0 /100 | ≥ 50 /100      | 2     | 67 /100 | ≥ 83 /10 | 0   |
| :: | CISD 8 Math UA 4 23-24 O | <b>(30</b>  | 1430    | Unit Assessments | Percent Score * | ≥       | 0 /100 | ≥ 50 /100      | 2     | 67 /100 | ≥ 83 /10 | 0 ( |
| H  | CISD 8 Math UA 5 23-24 O | (m)         | 1429    | Unit Assessments | Percent Score 🔻 | ≥       | 0 /100 | ≥ 50 /100      | 2     | 67 /100 | ≥ 83 /10 | 0 ( |
| H  | CISD 8 Math UA 6 23-24 O | <b>(30</b>  | 1416    | Unit Assessments | Percent Score 🔻 | ≥       | 0 /100 | ≥ 50 /100      | 2     | 67 /100 | ≥ 83 /10 | 0 ( |
| H  | CISD 8 Math UA 7 23-24 0 | (m)         | 1395    | Unit Assessments | Percent Score 🔻 | ≥       | 0 /100 | ≥ 50 /100      | 2     | 67 /100 | ≥ 83 /10 | 0 ( |
| :: | CISD 8 Math UA 8 23-24 O | <u>_</u>    | 1393    | Unit Assessments | Percent Score ▼ | 2       | 0 /100 | ≥ 50 /100      | 2     | 67 /100 | ≥ 83 /10 | 0   |
| :  | CISD 8 Math UA 9 23-24 0 | (m)         | 1412    | Unit Assessments | Percent Score ▼ | ≥       | 0 /100 | ≥ 50 /100      | ≥     | 67 /100 | ≥ 83 /10 | , ( |

- Three more points for approaches and meets
- Two more points for masters
   per performance level