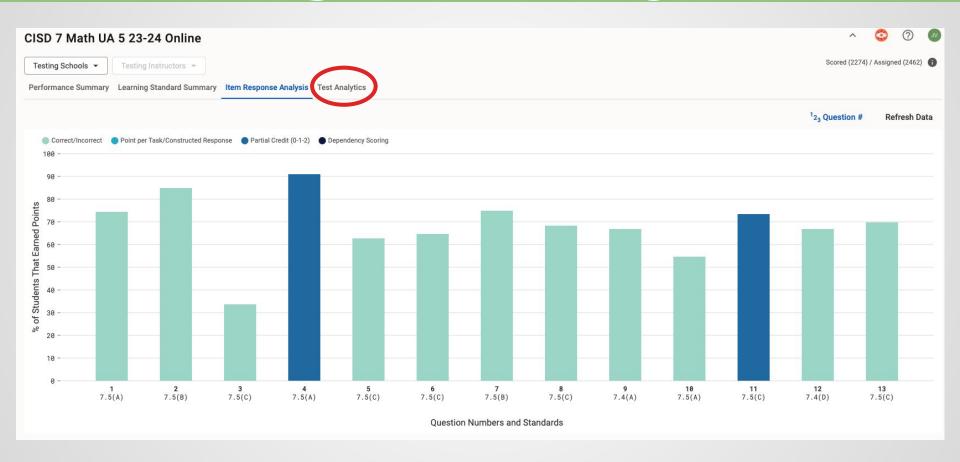

## Moving Forward with Single Test Analysis

Aware > Analysis > Single Test

### CISD 7 Math UA 5 23-24 Online

Testing Schools ▼

Testing Instructors \*

Scored (2274) / Assigned (2462)

Performance Summary Learning Standard Summary Item Response Analysis Test Analytics

#### Disclaimer:

The statistics in Single Test Analysis do NOT include considerations for assessment validity. Practitioners establish validity by carefully choosing their questions and deliberating on the results. The warnings, thresholds, and interpretations of the statistics provided in STA are for suggestive purposes only. An educator's actions should take into account all available information. For more information on interpreting Test Analytics, please visit our Help Guide.

These analytics are static and are not affected by the filters above. Calculations include all results across all schools and teachers.

#### **Test Analytics**

| Reliability | Skew  | Standard Error of Measurement (SEM) |
|-------------|-------|-------------------------------------|
| 0.74        | -0.45 | 1.69                                |

#### Item Analytics

| Item    | Difficulty | Corrected Item-Total Correlation | Discrimination Index |
|---------|------------|----------------------------------|----------------------|
| Item 1  | 0.74       | 0.38                             | 0.49                 |
| Item 2  | 0.85       | 0.28 ①                           | 0.38                 |
| Item 3  | 0.34       | 0.3 🕦                            | 0.43                 |
| Item 4  | 0.73       | 0.39                             | 0.55                 |
| Item 5  | 0.63       | 0.47                             | 0.58                 |
| Item 6  | 0.65       | 0.45                             | 0.56                 |
| Item 7  | 0.75       | 0.32                             | 0.43                 |
| Item 8  | 0.68       | 0.34                             | 0.46                 |
| Item 9  | 0.67       | 0.38                             | 0.5                  |
| Item 10 | 0.55       | 0.28 🕦                           | 0.41                 |
| Item 11 | 0.65       | 0.41                             | 0.61                 |
| Item 12 | 0.67       | 0.43                             | 0.54                 |
| Item 13 | 0.7        | 0.44                             | 0.54                 |