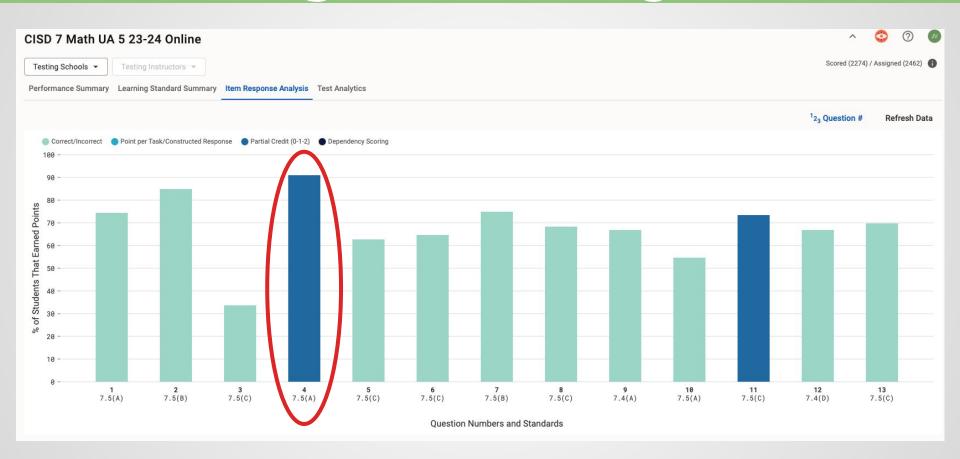

### CISD 7 Math UA 5 23-24 Online

Testing Schools ▼

Testing Instructors \*

Scored (2274) / Assigned (2462)

Performance Summary Learning Standard Summary Item Response Analysis Test Analytics