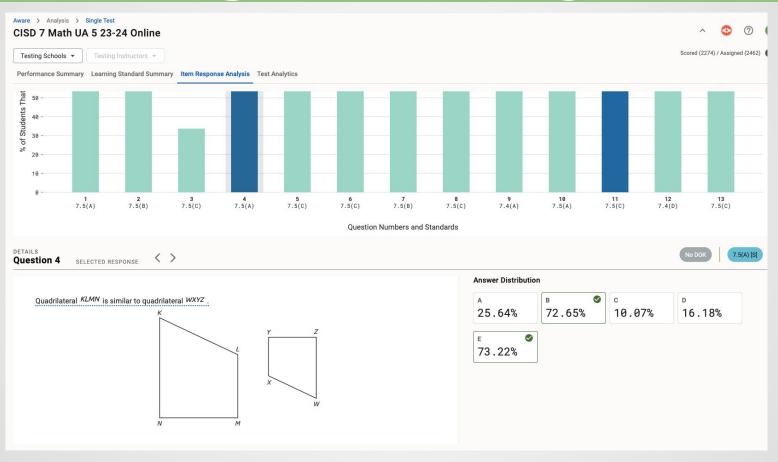

### CISD 7 Math UA 5 23-24 Online

Testing Schools ▼

Testing Instructors \*

Scored (2274) / Assigned (2462)

Performance Summary Learning Standard Summary Item Response Analysis Test Analytics