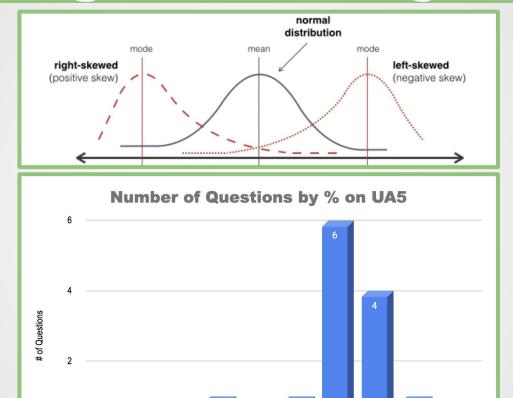

#### **Test Analytics**

| Reliability | Skew  | Standard Error of Measurement (SEM) |
|-------------|-------|-------------------------------------|
| 0.74        | -0.45 | 1.69                                |