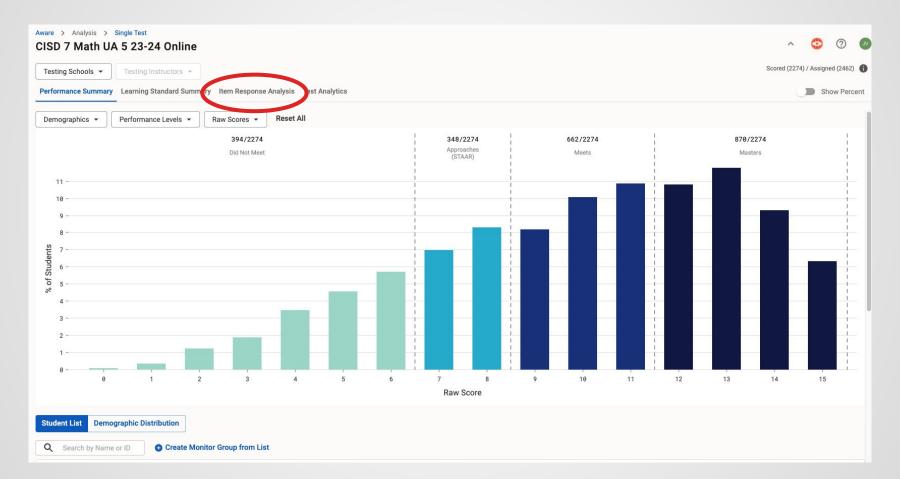

## Moving Forward with Single Test Analysis

Aware > Analysis > Single Test

### CISD 7 Math UA 5 23-24 Online

Testing Schools ▼

Testing Instructors \*

Scored (2274) / Assigned (2462)

Performance Summary Learning Standard Summary Item Response Analysis Test Analytics