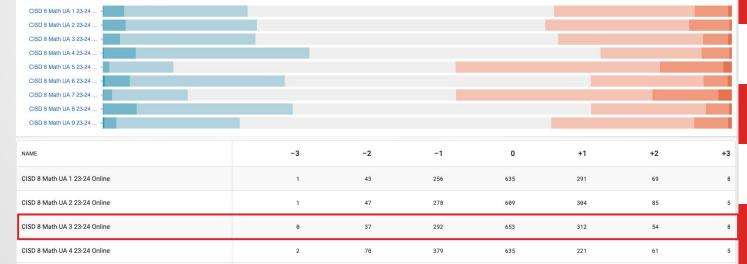

## Why and What

| NAME                          | DNM LOW                                                                                                                                                                                                                                                | APPROACHES LOW                                                                                                                                                                                                                                                                         | MEETS                                                                                                                                                                                                                                                                                                                  | MASTERS                                                                                                                                                                                                                                                                                                                                                | # STUDENTS                                                                                                                                                                                                                                                                                                                                                                             | CORRELATION                                                                                                                                                                                                                                                                                                                                                                                                                    |
|-------------------------------|--------------------------------------------------------------------------------------------------------------------------------------------------------------------------------------------------------------------------------------------------------|----------------------------------------------------------------------------------------------------------------------------------------------------------------------------------------------------------------------------------------------------------------------------------------|------------------------------------------------------------------------------------------------------------------------------------------------------------------------------------------------------------------------------------------------------------------------------------------------------------------------|--------------------------------------------------------------------------------------------------------------------------------------------------------------------------------------------------------------------------------------------------------------------------------------------------------------------------------------------------------|----------------------------------------------------------------------------------------------------------------------------------------------------------------------------------------------------------------------------------------------------------------------------------------------------------------------------------------------------------------------------------------|--------------------------------------------------------------------------------------------------------------------------------------------------------------------------------------------------------------------------------------------------------------------------------------------------------------------------------------------------------------------------------------------------------------------------------|
| CISD 8 Math UA 1 23-24 Online | 196                                                                                                                                                                                                                                                    | 273                                                                                                                                                                                                                                                                                    | 439                                                                                                                                                                                                                                                                                                                    | 395                                                                                                                                                                                                                                                                                                                                                    | 1303                                                                                                                                                                                                                                                                                                                                                                                   | -1 0.65                                                                                                                                                                                                                                                                                                                                                                                                                        |
| CISD 8 Math UA 2 23-24 Online | 244                                                                                                                                                                                                                                                    | 254                                                                                                                                                                                                                                                                                    | 408                                                                                                                                                                                                                                                                                                                    | 423                                                                                                                                                                                                                                                                                                                                                    | 1329                                                                                                                                                                                                                                                                                                                                                                                   | -1 0.64                                                                                                                                                                                                                                                                                                                                                                                                                        |
| CISD 8 Math UA 3 23-24 Online | 168                                                                                                                                                                                                                                                    | 293                                                                                                                                                                                                                                                                                    | 502                                                                                                                                                                                                                                                                                                                    | 393                                                                                                                                                                                                                                                                                                                                                    | 1356                                                                                                                                                                                                                                                                                                                                                                                   | 0.68                                                                                                                                                                                                                                                                                                                                                                                                                           |
| CISD 8 Math UA 4 23-24 Online | 277                                                                                                                                                                                                                                                    | 320                                                                                                                                                                                                                                                                                    | 439                                                                                                                                                                                                                                                                                                                    | 337                                                                                                                                                                                                                                                                                                                                                    | 1373                                                                                                                                                                                                                                                                                                                                                                                   | -1 0.66                                                                                                                                                                                                                                                                                                                                                                                                                        |
| CISD 8 Math UA 5 23-24 Online | 104                                                                                                                                                                                                                                                    | 204                                                                                                                                                                                                                                                                                    | 459                                                                                                                                                                                                                                                                                                                    | 605                                                                                                                                                                                                                                                                                                                                                    | 1372                                                                                                                                                                                                                                                                                                                                                                                   | -1 0.63                                                                                                                                                                                                                                                                                                                                                                                                                        |
| CISD 8 Math UA 6 23-24 Online | 256                                                                                                                                                                                                                                                    | 266                                                                                                                                                                                                                                                                                    | 481                                                                                                                                                                                                                                                                                                                    | 368                                                                                                                                                                                                                                                                                                                                                    | 1371                                                                                                                                                                                                                                                                                                                                                                                   | -1 0.67                                                                                                                                                                                                                                                                                                                                                                                                                        |
| CISD 8 Math UA 7 23-24 Online | 167                                                                                                                                                                                                                                                    | 162                                                                                                                                                                                                                                                                                    | 416                                                                                                                                                                                                                                                                                                                    | 617                                                                                                                                                                                                                                                                                                                                                    | 1362                                                                                                                                                                                                                                                                                                                                                                                   | -1 0.63                                                                                                                                                                                                                                                                                                                                                                                                                        |
| CISD 8 Math UA 8 23-24 Online | 220                                                                                                                                                                                                                                                    | 350                                                                                                                                                                                                                                                                                    | 491                                                                                                                                                                                                                                                                                                                    | 312                                                                                                                                                                                                                                                                                                                                                    | 1373                                                                                                                                                                                                                                                                                                                                                                                   | -1 0.66                                                                                                                                                                                                                                                                                                                                                                                                                        |
| CISD 8 Math UA 9 23-24 Online | 265                                                                                                                                                                                                                                                    | 200                                                                                                                                                                                                                                                                                    | 483                                                                                                                                                                                                                                                                                                                    | 455                                                                                                                                                                                                                                                                                                                                                    | 1403                                                                                                                                                                                                                                                                                                                                                                                   | -1 0.67                                                                                                                                                                                                                                                                                                                                                                                                                        |
|                               | CISD 8 Math UA 1 23-24 Online  CISD 8 Math UA 2 23-24 Online  CISD 8 Math UA 3 23-24 Online  CISD 8 Math UA 4 23-24 Online  CISD 8 Math UA 5 23-24 Online  CISD 8 Math UA 6 23-24 Online  CISD 8 Math UA 7 23-24 Online  CISD 8 Math UA 7 23-24 Online | CISD 8 Math UA 1 23-24 Online 196  CISD 8 Math UA 2 23-24 Online 244  CISD 8 Math UA 3 23-24 Online 168  CISD 8 Math UA 4 23-24 Online 277  CISD 8 Math UA 5 23-24 Online 194  CISD 8 Math UA 6 23-24 Online 256  CISD 8 Math UA 7 23-24 Online 167  CISD 8 Math UA 7 23-24 Online 220 | CISD 8 Math UA 1 23-24 Online 196 273  CISD 8 Math UA 2 23-24 Online 244 254  CISD 8 Math UA 3 23-24 Online 168 293  CISD 8 Math UA 4 23-24 Online 277 329  CISD 8 Math UA 5 23-24 Online 194 294  CISD 8 Math UA 6 23-24 Online 256 266  CISD 8 Math UA 7 23-24 Online 167 162  CISD 8 Math UA 8 23-24 Online 220 359 | CISD 8 Math UA 1 23-24 Online 196 273 439  CISD 8 Math UA 2 23-24 Online 244 254 488  CISD 8 Math UA 3 23-24 Online 168 293 582  CISD 8 Math UA 4 23-24 Online 277 329 439  CISD 8 Math UA 5 23-24 Online 184 284 459  CISD 8 Math UA 6 23-24 Online 256 266 481  CISD 8 Math UA 7 23-24 Online 167 162 416  CISD 8 Math UA 8 23-24 Online 228 359 491 | CISD 8 Math UA 1 23-24 Online 196 273 439 395  CISD 8 Math UA 2 23-24 Online 244 254 488 423  CISD 8 Math UA 3 23-24 Online 168 293 562 393  CISD 8 Math UA 4 23-24 Online 277 328 439 337  CISD 8 Math UA 5 23-24 Online 194 294 459 665  CISD 8 Math UA 6 23-24 Online 256 266 481 368  CISD 8 Math UA 7 23-24 Online 167 162 416 617  CISD 8 Math UA 8 23-24 Online 228 359 491 312 | CISD 8 Math UA 1 23-24 Online 196 273 439 395 1383  CISD 8 Math UA 2 23-24 Online 244 254 408 423 1329  CISD 8 Math UA 3 23-24 Online 168 293 562 393 1356  CISD 8 Math UA 4 23-24 Online 277 320 439 337 1373  CISD 8 Math UA 5 23-24 Online 194 294 459 665 1372  CISD 8 Math UA 6 23-24 Online 256 266 481 368 1371  CISD 8 Math UA 7 23-24 Online 167 162 416 617 1362  CISD 8 Math UA 8 23-24 Online 229 350 491 312 1373 |

How can we use this to adjust cut scores to be predictive of STAAR?

|         | e Progress Profile<br>Enter Profile Details |                       |                  | Select                 | Assessments —                   |                       |        | Set Achievemen | t Levels — |     |           | View Summary |
|---------|---------------------------------------------|-----------------------|------------------|------------------------|---------------------------------|-----------------------|--------|----------------|------------|-----|-----------|--------------|
| To have | an assessment show data in th               | e table, it must have | e all the data f | elds completed. Please | e complete any empty data field | ds or skip this step. |        |                |            |     |           |              |
|         | NAME                                        | COMPARATIVE           | # SCORED         | TEST TYPE              | METRIC                          | DNM                   |        | APPROACHES     | MEETS      |     | MASTERS   | STAT         |
| H       | May 2024 STAAR Mathem                       |                       | 1630             | STAAR Test             | Percent Score ▼                 | ≥                     | 0 /100 | ≥ 38 /100      | ≥ 54       | 100 | ≥ 77 /100 | <b>Ø</b>     |
| ::      | CISD 8 Math UA 1 23-24 O                    |                       | 1374             | Unit Assessments       | Percent Score 👻                 | ≥                     | 0 /100 | ≥ 35 /100      | ≥ 54       | 100 | ≥ 77 /100 | ∅            |
| H       | CISD 8 Math UA 2 23-24 O                    |                       | 1398             | Unit Assessments       | Percent Score ▼                 | 2                     | 0 /100 | ≥ 35 /100      | ≥ 54       | 100 | ≥ 77 /100 | •            |
| ::      | CISD 8 Math UA 3 23-24 O                    | <b>&gt;</b>           | 1416             | Unit Assessments       | Percent Score ▼                 | ≥                     | 0 /100 | ≥ 35 /100      | ≥ 54       | 100 | ≥ 77 /100 | •            |
| :       | CISD 8 Math UA 4 23-24 O                    |                       | 1430             | Unit Assessments       | Percent Score ▼                 | ≥                     | 0 /100 | ≥ 35 /100      | ≥ 54       | 100 | ≥ 77 /100 | ∅            |
| ii.     | CISD 8 Math UA 5 23-24 O                    | <u></u>               | 1429             | Unit Assessments       | Percent Score ▼                 | ≥                     | 0 /100 | ≥ 35 /100      | ≥ 54       | 100 | ≥ 77 /100 | ∅            |
| · ·     | CISD 8 Math UA 6 23-24 O                    |                       | 1416             | Unit Assessments       | Percent Score ▼                 | 2                     | 0 /100 | ≥ 35 /100      | ≥ 54       | 100 | ≥ 77 /100 | 0            |
| ·       | CISD 8 Math UA 7 23-24 O                    |                       | 1395             | Unit Assessments       | Percent Score ▼                 | 2                     | 0 /100 | ≥ 35 /100      | ≥ 54       | 100 | ≥ 77 /100 | <b>Ø</b>     |
| ::      | CISD 8 Math UA 8 23-24 O                    |                       | 1393             | Unit Assessments       | Percent Score ▼                 | 2                     | 0 /100 | ≥ 35 /100      | ≥ 54       | 100 | ≥ 77 /100 | <b>Ø</b>     |
| :       | CISD 8 Math UA 9 23-24 O                    |                       | 1412             | Unit Assessments       | Percent Score ▼                 | 2                     | 0 /100 | ≥ 35 /100      | ≥ 54       | 100 | ≥ 77 /100 | ∅            |