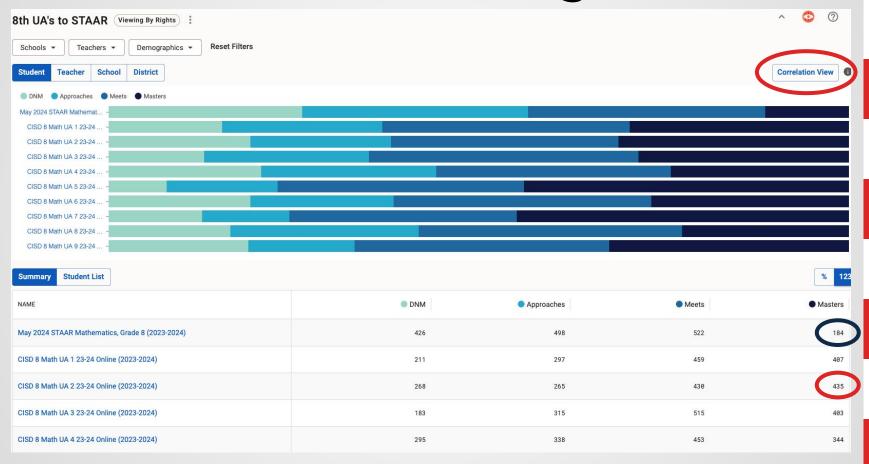

## Why and What

| NAME                          | DNM LOW                                                                                                                                                                                                                                                | APPROACHES LOW                                                                                                                                                                                                                                                                         | MEETS                                                                                                                                                                                                                                                                                                                  | MASTERS                                                                                                                                                                                                                                                                                                                                                | # STUDENTS                                                                                                                                                                                                                                                                                                                                                                             | CORRELATION                                                                                                                                                                                                                                                                                                                                                                                                                    |
|-------------------------------|--------------------------------------------------------------------------------------------------------------------------------------------------------------------------------------------------------------------------------------------------------|----------------------------------------------------------------------------------------------------------------------------------------------------------------------------------------------------------------------------------------------------------------------------------------|------------------------------------------------------------------------------------------------------------------------------------------------------------------------------------------------------------------------------------------------------------------------------------------------------------------------|--------------------------------------------------------------------------------------------------------------------------------------------------------------------------------------------------------------------------------------------------------------------------------------------------------------------------------------------------------|----------------------------------------------------------------------------------------------------------------------------------------------------------------------------------------------------------------------------------------------------------------------------------------------------------------------------------------------------------------------------------------|--------------------------------------------------------------------------------------------------------------------------------------------------------------------------------------------------------------------------------------------------------------------------------------------------------------------------------------------------------------------------------------------------------------------------------|
| CISD 8 Math UA 1 23-24 Online | 196                                                                                                                                                                                                                                                    | 273                                                                                                                                                                                                                                                                                    | 439                                                                                                                                                                                                                                                                                                                    | 395                                                                                                                                                                                                                                                                                                                                                    | 1303                                                                                                                                                                                                                                                                                                                                                                                   | -1 0.65                                                                                                                                                                                                                                                                                                                                                                                                                        |
| CISD 8 Math UA 2 23-24 Online | 244                                                                                                                                                                                                                                                    | 254                                                                                                                                                                                                                                                                                    | 408                                                                                                                                                                                                                                                                                                                    | 423                                                                                                                                                                                                                                                                                                                                                    | 1329                                                                                                                                                                                                                                                                                                                                                                                   | -1 0.64                                                                                                                                                                                                                                                                                                                                                                                                                        |
| CISD 8 Math UA 3 23-24 Online | 168                                                                                                                                                                                                                                                    | 293                                                                                                                                                                                                                                                                                    | 502                                                                                                                                                                                                                                                                                                                    | 393                                                                                                                                                                                                                                                                                                                                                    | 1356                                                                                                                                                                                                                                                                                                                                                                                   | 0.68                                                                                                                                                                                                                                                                                                                                                                                                                           |
| CISD 8 Math UA 4 23-24 Online | 277                                                                                                                                                                                                                                                    | 320                                                                                                                                                                                                                                                                                    | 439                                                                                                                                                                                                                                                                                                                    | 337                                                                                                                                                                                                                                                                                                                                                    | 1373                                                                                                                                                                                                                                                                                                                                                                                   | -1 0.66                                                                                                                                                                                                                                                                                                                                                                                                                        |
| CISD 8 Math UA 5 23-24 Online | 104                                                                                                                                                                                                                                                    | 204                                                                                                                                                                                                                                                                                    | 459                                                                                                                                                                                                                                                                                                                    | 605                                                                                                                                                                                                                                                                                                                                                    | 1372                                                                                                                                                                                                                                                                                                                                                                                   | -1 0.63                                                                                                                                                                                                                                                                                                                                                                                                                        |
| CISD 8 Math UA 6 23-24 Online | 256                                                                                                                                                                                                                                                    | 266                                                                                                                                                                                                                                                                                    | 481                                                                                                                                                                                                                                                                                                                    | 368                                                                                                                                                                                                                                                                                                                                                    | 1371                                                                                                                                                                                                                                                                                                                                                                                   | -1 0.67                                                                                                                                                                                                                                                                                                                                                                                                                        |
| CISD 8 Math UA 7 23-24 Online | 167                                                                                                                                                                                                                                                    | 162                                                                                                                                                                                                                                                                                    | 416                                                                                                                                                                                                                                                                                                                    | 617                                                                                                                                                                                                                                                                                                                                                    | 1362                                                                                                                                                                                                                                                                                                                                                                                   | -1 0.63                                                                                                                                                                                                                                                                                                                                                                                                                        |
| CISD 8 Math UA 8 23-24 Online | 220                                                                                                                                                                                                                                                    | 350                                                                                                                                                                                                                                                                                    | 491                                                                                                                                                                                                                                                                                                                    | 312                                                                                                                                                                                                                                                                                                                                                    | 1373                                                                                                                                                                                                                                                                                                                                                                                   | -1 0.66                                                                                                                                                                                                                                                                                                                                                                                                                        |
| CISD 8 Math UA 9 23-24 Online | 265                                                                                                                                                                                                                                                    | 200                                                                                                                                                                                                                                                                                    | 483                                                                                                                                                                                                                                                                                                                    | 455                                                                                                                                                                                                                                                                                                                                                    | 1403                                                                                                                                                                                                                                                                                                                                                                                   | -1 0.67                                                                                                                                                                                                                                                                                                                                                                                                                        |
|                               | CISD 8 Math UA 1 23-24 Online  CISD 8 Math UA 2 23-24 Online  CISD 8 Math UA 3 23-24 Online  CISD 8 Math UA 4 23-24 Online  CISD 8 Math UA 5 23-24 Online  CISD 8 Math UA 6 23-24 Online  CISD 8 Math UA 7 23-24 Online  CISD 8 Math UA 7 23-24 Online | CISD 8 Math UA 1 23-24 Online 196  CISD 8 Math UA 2 23-24 Online 244  CISD 8 Math UA 3 23-24 Online 168  CISD 8 Math UA 4 23-24 Online 277  CISD 8 Math UA 5 23-24 Online 194  CISD 8 Math UA 6 23-24 Online 256  CISD 8 Math UA 7 23-24 Online 167  CISD 8 Math UA 7 23-24 Online 220 | CISD 8 Math UA 1 23-24 Online 196 273  CISD 8 Math UA 2 23-24 Online 244 254  CISD 8 Math UA 3 23-24 Online 168 293  CISD 8 Math UA 4 23-24 Online 277 329  CISD 8 Math UA 5 23-24 Online 194 294  CISD 8 Math UA 6 23-24 Online 256 266  CISD 8 Math UA 7 23-24 Online 167 162  CISD 8 Math UA 8 23-24 Online 220 359 | CISD 8 Math UA 1 23-24 Online 196 273 439  CISD 8 Math UA 2 23-24 Online 244 254 488  CISD 8 Math UA 3 23-24 Online 168 293 582  CISD 8 Math UA 4 23-24 Online 277 329 439  CISD 8 Math UA 5 23-24 Online 184 284 459  CISD 8 Math UA 6 23-24 Online 256 266 481  CISD 8 Math UA 7 23-24 Online 167 162 416  CISD 8 Math UA 8 23-24 Online 228 359 491 | CISD 8 Math UA 1 23-24 Online 196 273 439 395  CISD 8 Math UA 2 23-24 Online 244 254 488 423  CISD 8 Math UA 3 23-24 Online 168 293 562 393  CISD 8 Math UA 4 23-24 Online 277 328 439 337  CISD 8 Math UA 5 23-24 Online 194 294 459 665  CISD 8 Math UA 6 23-24 Online 256 266 481 368  CISD 8 Math UA 7 23-24 Online 167 162 416 617  CISD 8 Math UA 8 23-24 Online 228 359 491 312 | CISD 8 Math UA 1 23-24 Online 196 273 439 395 1383  CISD 8 Math UA 2 23-24 Online 244 254 408 423 1329  CISD 8 Math UA 3 23-24 Online 168 293 562 393 1356  CISD 8 Math UA 4 23-24 Online 277 320 439 337 1373  CISD 8 Math UA 5 23-24 Online 194 294 459 665 1372  CISD 8 Math UA 6 23-24 Online 256 266 481 368 1371  CISD 8 Math UA 7 23-24 Online 167 162 416 617 1362  CISD 8 Math UA 8 23-24 Online 229 350 491 312 1373 |

How can we use this to adjust cut scores to be predictive of STAAR?

|         | e Progress Profile<br>Enter Profile Details |                       |                  | Select                 | Assessments —                   |                       |        | Set Achievemen | t Levels — |     |           | View Summary |
|---------|---------------------------------------------|-----------------------|------------------|------------------------|---------------------------------|-----------------------|--------|----------------|------------|-----|-----------|--------------|
| To have | an assessment show data in th               | e table, it must have | e all the data f | elds completed. Please | e complete any empty data field | ds or skip this step. |        |                |            |     |           |              |
|         | NAME                                        | COMPARATIVE           | # SCORED         | TEST TYPE              | METRIC                          | DNM                   |        | APPROACHES     | MEETS      |     | MASTERS   | STAT         |
| H       | May 2024 STAAR Mathem                       |                       | 1630             | STAAR Test             | Percent Score ▼                 | ≥                     | 0 /100 | ≥ 38 /100      | ≥ 54       | 100 | ≥ 77 /100 | <b>Ø</b>     |
| ::      | CISD 8 Math UA 1 23-24 O                    |                       | 1374             | Unit Assessments       | Percent Score 👻                 | ≥                     | 0 /100 | ≥ 35 /100      | ≥ 54       | 100 | ≥ 77 /100 | ∅            |
| H       | CISD 8 Math UA 2 23-24 O                    |                       | 1398             | Unit Assessments       | Percent Score ▼                 | 2                     | 0 /100 | ≥ 35 /100      | ≥ 54       | 100 | ≥ 77 /100 | •            |
| ::      | CISD 8 Math UA 3 23-24 O                    | <b>&gt;</b>           | 1416             | Unit Assessments       | Percent Score ▼                 | ≥                     | 0 /100 | ≥ 35 /100      | ≥ 54       | 100 | ≥ 77 /100 | •            |
| :       | CISD 8 Math UA 4 23-24 O                    |                       | 1430             | Unit Assessments       | Percent Score ▼                 | ≥                     | 0 /100 | ≥ 35 /100      | ≥ 54       | 100 | ≥ 77 /100 | ∅            |
| ii.     | CISD 8 Math UA 5 23-24 O                    | <u></u>               | 1429             | Unit Assessments       | Percent Score ▼                 | ≥                     | 0 /100 | ≥ 35 /100      | ≥ 54       | 100 | ≥ 77 /100 | ∅            |
| · ·     | CISD 8 Math UA 6 23-24 O                    |                       | 1416             | Unit Assessments       | Percent Score ▼                 | 2                     | 0 /100 | ≥ 35 /100      | ≥ 54       | 100 | ≥ 77 /100 | 0            |
| ·       | CISD 8 Math UA 7 23-24 O                    |                       | 1395             | Unit Assessments       | Percent Score ▼                 | 2                     | 0 /100 | ≥ 35 /100      | ≥ 54       | 100 | ≥ 77 /100 | <b>Ø</b>     |
| ::      | CISD 8 Math UA 8 23-24 O                    |                       | 1393             | Unit Assessments       | Percent Score ▼                 | 2                     | 0 /100 | ≥ 35 /100      | ≥ 54       | 100 | ≥ 77 /100 | <b>Ø</b>     |
| :       | CISD 8 Math UA 9 23-24 O                    |                       | 1412             | Unit Assessments       | Percent Score ▼                 | 2                     | 0 /100 | ≥ 35 /100      | ≥ 54       | 100 | ≥ 77 /100 | ∅            |