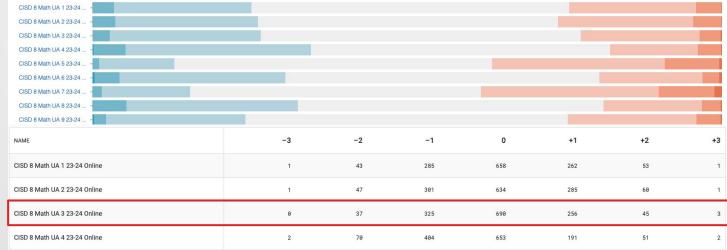

How can we use this to adjust cut scores to be predictive of STAAR?

|         | e Progress Profile<br>Enter Profile Details |                       |                  | Select                 | Assessments —                   |                       |        | Set Achievemen | t Levels — |     |           | View Summary |
|---------|---------------------------------------------|-----------------------|------------------|------------------------|---------------------------------|-----------------------|--------|----------------|------------|-----|-----------|--------------|
| To have | an assessment show data in th               | e table, it must have | e all the data f | elds completed. Please | e complete any empty data field | ds or skip this step. |        |                |            |     |           |              |
|         | NAME                                        | COMPARATIVE           | # SCORED         | TEST TYPE              | METRIC                          | DNM                   |        | APPROACHES     | MEETS      |     | MASTERS   | STAT         |
| H       | May 2024 STAAR Mathem                       |                       | 1630             | STAAR Test             | Percent Score ▼                 | ≥                     | 0 /100 | ≥ 38 /100      | ≥ 54       | 100 | ≥ 77 /100 | <b>Ø</b>     |
| ::      | CISD 8 Math UA 1 23-24 O                    |                       | 1374             | Unit Assessments       | Percent Score 👻                 | ≥                     | 0 /100 | ≥ 35 /100      | ≥ 54       | 100 | ≥ 77 /100 | ∅            |
| H       | CISD 8 Math UA 2 23-24 O                    |                       | 1398             | Unit Assessments       | Percent Score ▼                 | 2                     | 0 /100 | ≥ 35 /100      | ≥ 54       | 100 | ≥ 77 /100 | •            |
| ::      | CISD 8 Math UA 3 23-24 O                    | <b>&gt;</b>           | 1416             | Unit Assessments       | Percent Score ▼                 | ≥                     | 0 /100 | ≥ 35 /100      | ≥ 54       | 100 | ≥ 77 /100 | •            |
| :       | CISD 8 Math UA 4 23-24 O                    |                       | 1430             | Unit Assessments       | Percent Score ▼                 | ≥                     | 0 /100 | ≥ 35 /100      | ≥ 54       | 100 | ≥ 77 /100 | ∅            |
| ii.     | CISD 8 Math UA 5 23-24 O                    | <u></u>               | 1429             | Unit Assessments       | Percent Score ▼                 | ≥                     | 0 /100 | ≥ 35 /100      | ≥ 54       | 100 | ≥ 77 /100 | ∅            |
| · ·     | CISD 8 Math UA 6 23-24 O                    |                       | 1416             | Unit Assessments       | Percent Score ▼                 | 2                     | 0 /100 | ≥ 35 /100      | ≥ 54       | 100 | ≥ 77 /100 | 0            |
| ·       | CISD 8 Math UA 7 23-24 O                    |                       | 1395             | Unit Assessments       | Percent Score ▼                 | 2                     | 0 /100 | ≥ 35 /100      | ≥ 54       | 100 | ≥ 77 /100 | <b>Ø</b>     |
| ::      | CISD 8 Math UA 8 23-24 O                    |                       | 1393             | Unit Assessments       | Percent Score ▼                 | 2                     | 0 /100 | ≥ 35 /100      | ≥ 54       | 100 | ≥ 77 /100 | <b>Ø</b>     |
| :       | CISD 8 Math UA 9 23-24 O                    |                       | 1412             | Unit Assessments       | Percent Score ▼                 | 2                     | 0 /100 | ≥ 35 /100      | ≥ 54       | 100 | ≥ 77 /100 | ∅            |