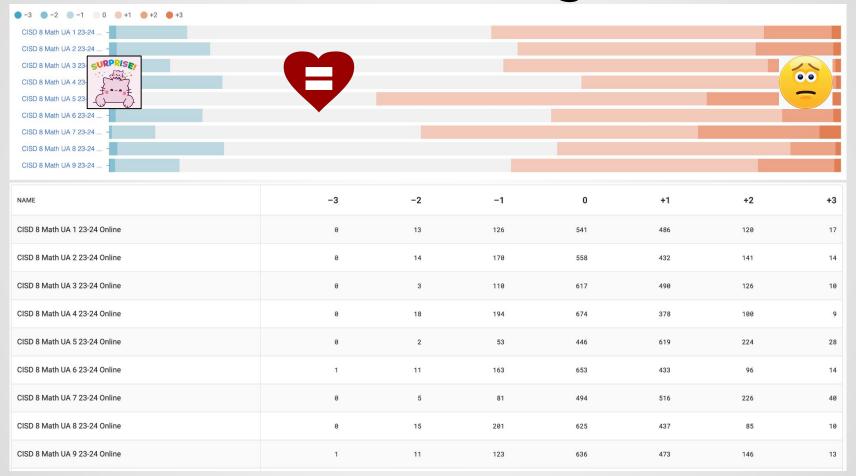

## Why and What

| NAME                          | DNM LOW                                                                                                                                                                                                                                                | APPROACHES LOW                                                                                                                                                                                                                                                                         | MEETS                                                                                                                                                                                                                                                                                                                  | MASTERS                                                                                                                                                                                                                                                                                                                                                | # STUDENTS                                                                                                                                                                                                                                                                                                                                                                             | CORRELATION                                                                                                                                                                                                                                                                                                                                                                                                                    |
|-------------------------------|--------------------------------------------------------------------------------------------------------------------------------------------------------------------------------------------------------------------------------------------------------|----------------------------------------------------------------------------------------------------------------------------------------------------------------------------------------------------------------------------------------------------------------------------------------|------------------------------------------------------------------------------------------------------------------------------------------------------------------------------------------------------------------------------------------------------------------------------------------------------------------------|--------------------------------------------------------------------------------------------------------------------------------------------------------------------------------------------------------------------------------------------------------------------------------------------------------------------------------------------------------|----------------------------------------------------------------------------------------------------------------------------------------------------------------------------------------------------------------------------------------------------------------------------------------------------------------------------------------------------------------------------------------|--------------------------------------------------------------------------------------------------------------------------------------------------------------------------------------------------------------------------------------------------------------------------------------------------------------------------------------------------------------------------------------------------------------------------------|
| CISD 8 Math UA 1 23-24 Online | 196                                                                                                                                                                                                                                                    | 273                                                                                                                                                                                                                                                                                    | 439                                                                                                                                                                                                                                                                                                                    | 395                                                                                                                                                                                                                                                                                                                                                    | 1303                                                                                                                                                                                                                                                                                                                                                                                   | -1 0.65                                                                                                                                                                                                                                                                                                                                                                                                                        |
| CISD 8 Math UA 2 23-24 Online | 244                                                                                                                                                                                                                                                    | 254                                                                                                                                                                                                                                                                                    | 408                                                                                                                                                                                                                                                                                                                    | 423                                                                                                                                                                                                                                                                                                                                                    | 1329                                                                                                                                                                                                                                                                                                                                                                                   | -1 0.64                                                                                                                                                                                                                                                                                                                                                                                                                        |
| CISD 8 Math UA 3 23-24 Online | 168                                                                                                                                                                                                                                                    | 293                                                                                                                                                                                                                                                                                    | 502                                                                                                                                                                                                                                                                                                                    | 393                                                                                                                                                                                                                                                                                                                                                    | 1356                                                                                                                                                                                                                                                                                                                                                                                   | 0.68                                                                                                                                                                                                                                                                                                                                                                                                                           |
| CISD 8 Math UA 4 23-24 Online | 277                                                                                                                                                                                                                                                    | 320                                                                                                                                                                                                                                                                                    | 439                                                                                                                                                                                                                                                                                                                    | 337                                                                                                                                                                                                                                                                                                                                                    | 1373                                                                                                                                                                                                                                                                                                                                                                                   | -1 0.66                                                                                                                                                                                                                                                                                                                                                                                                                        |
| CISD 8 Math UA 5 23-24 Online | 104                                                                                                                                                                                                                                                    | 204                                                                                                                                                                                                                                                                                    | 459                                                                                                                                                                                                                                                                                                                    | 605                                                                                                                                                                                                                                                                                                                                                    | 1372                                                                                                                                                                                                                                                                                                                                                                                   | -1 0.63                                                                                                                                                                                                                                                                                                                                                                                                                        |
| CISD 8 Math UA 6 23-24 Online | 256                                                                                                                                                                                                                                                    | 266                                                                                                                                                                                                                                                                                    | 481                                                                                                                                                                                                                                                                                                                    | 368                                                                                                                                                                                                                                                                                                                                                    | 1371                                                                                                                                                                                                                                                                                                                                                                                   | -1 0.67                                                                                                                                                                                                                                                                                                                                                                                                                        |
| CISD 8 Math UA 7 23-24 Online | 167                                                                                                                                                                                                                                                    | 162                                                                                                                                                                                                                                                                                    | 416                                                                                                                                                                                                                                                                                                                    | 617                                                                                                                                                                                                                                                                                                                                                    | 1362                                                                                                                                                                                                                                                                                                                                                                                   | -1 0.63                                                                                                                                                                                                                                                                                                                                                                                                                        |
| CISD 8 Math UA 8 23-24 Online | 220                                                                                                                                                                                                                                                    | 350                                                                                                                                                                                                                                                                                    | 491                                                                                                                                                                                                                                                                                                                    | 312                                                                                                                                                                                                                                                                                                                                                    | 1373                                                                                                                                                                                                                                                                                                                                                                                   | -1 0.66                                                                                                                                                                                                                                                                                                                                                                                                                        |
| CISD 8 Math UA 9 23-24 Online | 265                                                                                                                                                                                                                                                    | 200                                                                                                                                                                                                                                                                                    | 483                                                                                                                                                                                                                                                                                                                    | 455                                                                                                                                                                                                                                                                                                                                                    | 1403                                                                                                                                                                                                                                                                                                                                                                                   | -1 0.67                                                                                                                                                                                                                                                                                                                                                                                                                        |
|                               | CISD 8 Math UA 1 23-24 Online  CISD 8 Math UA 2 23-24 Online  CISD 8 Math UA 3 23-24 Online  CISD 8 Math UA 4 23-24 Online  CISD 8 Math UA 5 23-24 Online  CISD 8 Math UA 6 23-24 Online  CISD 8 Math UA 7 23-24 Online  CISD 8 Math UA 7 23-24 Online | CISD 8 Math UA 1 23-24 Online 196  CISD 8 Math UA 2 23-24 Online 244  CISD 8 Math UA 3 23-24 Online 168  CISD 8 Math UA 4 23-24 Online 277  CISD 8 Math UA 5 23-24 Online 194  CISD 8 Math UA 6 23-24 Online 256  CISD 8 Math UA 7 23-24 Online 167  CISD 8 Math UA 7 23-24 Online 220 | CISD 8 Math UA 1 23-24 Online 196 273  CISD 8 Math UA 2 23-24 Online 244 254  CISD 8 Math UA 3 23-24 Online 168 293  CISD 8 Math UA 4 23-24 Online 277 329  CISD 8 Math UA 5 23-24 Online 194 294  CISD 8 Math UA 6 23-24 Online 256 266  CISD 8 Math UA 7 23-24 Online 167 162  CISD 8 Math UA 8 23-24 Online 220 359 | CISD 8 Math UA 1 23-24 Online 196 273 439  CISD 8 Math UA 2 23-24 Online 244 254 488  CISD 8 Math UA 3 23-24 Online 168 293 582  CISD 8 Math UA 4 23-24 Online 277 329 439  CISD 8 Math UA 5 23-24 Online 184 284 459  CISD 8 Math UA 6 23-24 Online 256 266 481  CISD 8 Math UA 7 23-24 Online 167 162 416  CISD 8 Math UA 8 23-24 Online 228 359 491 | CISD 8 Math UA 1 23-24 Online 196 273 439 395  CISD 8 Math UA 2 23-24 Online 244 254 488 423  CISD 8 Math UA 3 23-24 Online 168 293 562 393  CISD 8 Math UA 4 23-24 Online 277 328 439 337  CISD 8 Math UA 5 23-24 Online 194 294 459 665  CISD 8 Math UA 6 23-24 Online 256 266 481 368  CISD 8 Math UA 7 23-24 Online 167 162 416 617  CISD 8 Math UA 8 23-24 Online 228 359 491 312 | CISD 8 Math UA 1 23-24 Online 196 273 439 395 1383  CISD 8 Math UA 2 23-24 Online 244 254 408 423 1329  CISD 8 Math UA 3 23-24 Online 168 293 562 393 1356  CISD 8 Math UA 4 23-24 Online 277 320 439 337 1373  CISD 8 Math UA 5 23-24 Online 194 294 459 665 1372  CISD 8 Math UA 6 23-24 Online 256 266 481 368 1371  CISD 8 Math UA 7 23-24 Online 167 162 416 617 1362  CISD 8 Math UA 8 23-24 Online 229 350 491 312 1373 |

How can we use this to adjust cut scores to be predictive of STAAR?

|         | e Progress Profile<br>Enter Profile Details |                       |                  | Select                 | Assessments —                   |                       |        | Set Achievemen | t Levels — |     |           | View Summary |
|---------|---------------------------------------------|-----------------------|------------------|------------------------|---------------------------------|-----------------------|--------|----------------|------------|-----|-----------|--------------|
| To have | an assessment show data in th               | e table, it must have | e all the data f | elds completed. Please | e complete any empty data field | ds or skip this step. |        |                |            |     |           |              |
|         | NAME                                        | COMPARATIVE           | # SCORED         | TEST TYPE              | METRIC                          | DNM                   |        | APPROACHES     | MEETS      |     | MASTERS   | STAT         |
| H       | May 2024 STAAR Mathem                       |                       | 1630             | STAAR Test             | Percent Score ▼                 | ≥                     | 0 /100 | ≥ 38 /100      | ≥ 54       | 100 | ≥ 77 /100 | <b>Ø</b>     |
| ::      | CISD 8 Math UA 1 23-24 O                    |                       | 1374             | Unit Assessments       | Percent Score 👻                 | ≥                     | 0 /100 | ≥ 35 /100      | ≥ 54       | 100 | ≥ 77 /100 | ∅            |
| H       | CISD 8 Math UA 2 23-24 O                    |                       | 1398             | Unit Assessments       | Percent Score ▼                 | 2                     | 0 /100 | ≥ 35 /100      | ≥ 54       | 100 | ≥ 77 /100 | •            |
| ::      | CISD 8 Math UA 3 23-24 O                    | <b>&gt;</b>           | 1416             | Unit Assessments       | Percent Score ▼                 | ≥                     | 0 /100 | ≥ 35 /100      | ≥ 54       | 100 | ≥ 77 /100 | •            |
| :       | CISD 8 Math UA 4 23-24 O                    |                       | 1430             | Unit Assessments       | Percent Score ▼                 | ≥                     | 0 /100 | ≥ 35 /100      | ≥ 54       | 100 | ≥ 77 /100 | ∅            |
| ii.     | CISD 8 Math UA 5 23-24 O                    | <u></u>               | 1429             | Unit Assessments       | Percent Score ▼                 | ≥                     | 0 /100 | ≥ 35 /100      | ≥ 54       | 100 | ≥ 77 /100 | ∅            |
| · ·     | CISD 8 Math UA 6 23-24 O                    |                       | 1416             | Unit Assessments       | Percent Score ▼                 | 2                     | 0 /100 | ≥ 35 /100      | ≥ 54       | 100 | ≥ 77 /100 | 0            |
| ·       | CISD 8 Math UA 7 23-24 O                    |                       | 1395             | Unit Assessments       | Percent Score ▼                 | 2                     | 0 /100 | ≥ 35 /100      | ≥ 54       | 100 | ≥ 77 /100 | <b>Ø</b>     |
| ::      | CISD 8 Math UA 8 23-24 O                    |                       | 1393             | Unit Assessments       | Percent Score ▼                 | 2                     | 0 /100 | ≥ 35 /100      | ≥ 54       | 100 | ≥ 77 /100 | <b>Ø</b>     |
| :       | CISD 8 Math UA 9 23-24 O                    |                       | 1412             | Unit Assessments       | Percent Score ▼                 | 2                     | 0 /100 | ≥ 35 /100      | ≥ 54       | 100 | ≥ 77 /100 | ∅            |